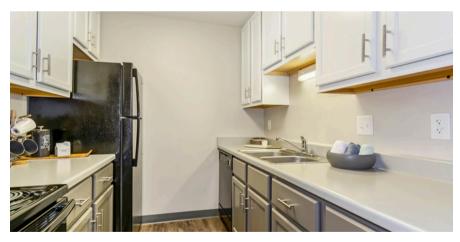

## Amenities

- Air Conditioner
- Ceiling Fan in Dining Room
- Custom Built-ins
- Dishwasher/ Disposal
- Heat
- Individual Climate Control
- Large Closets
- Private Balcony or Patio
- Range
- Refrigerator with Freezer
- Renovated Apartment Homes
- Window Coverings