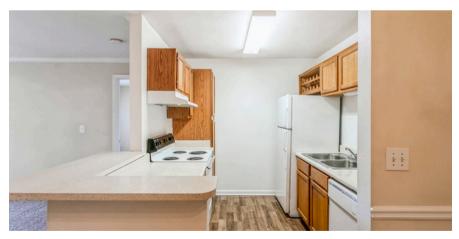

### Amenities

- Air Conditioner
- Balcony
- Cable/Satellite
- Ceiling Fan
- Dishwasher
- Individual Climate Control
- Large Closets
- Patio
- Quartz Countertop\*
- W/D Hookups
- Washer/Dryer\*
- \*In select units only.