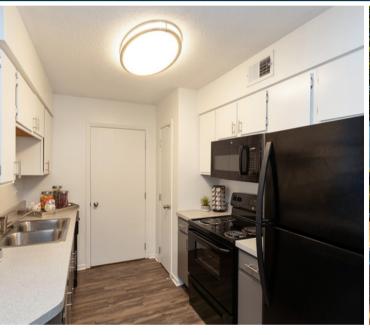

#### **Apartment Amenities**

- Vaulted Ceiling\*\*
- Ceiling Fan
- Carport
- Dishwasher
- Individual Climate Control
- Microwave/Refrigerator
- View
- Washer/Dryer
- Window Coverings
- Wheelchair Accessible
- Brushed Nickel Features
- Wood Burning Fireplace\*