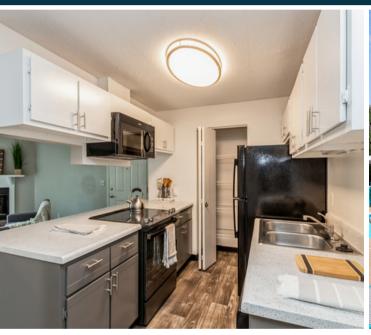

#### **Apartment Amenities**

- Wood Burning Fireplace
- Large Closets
- Private Balcony with Storage
- Full Size In-home Washer/Dryer
- Dishwasher/ Disposal
- Refrigerator/Microwave
- Individual Climate Control
- 2" Faux Wood Blinds
- Cable Ready
- Wood-Look, Vinul Flooring
- Smart Home Upgrades Available
- Spacious Layouts