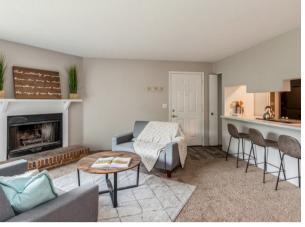

#### **Apartment Amenities**

- Wood Burning Fireplace
- Large Closets
- Private Balcony with Storage
- Full Size In-home Washer/Dryer
- Dishwasher/ Disposal
- Refrigerator/Microwave
- Individual Climate Control
- 2" Faux Wood Blinds
- Cable Ready
- Wood-Look, Vinul Flooring
- Smart Home Upgrades Available
- Spacious Layouts