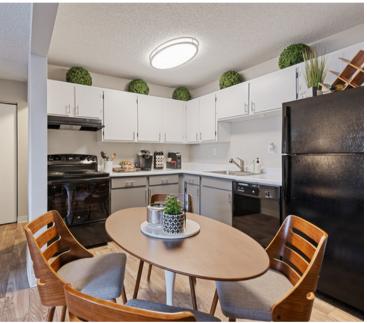

## **Apartment Amenities**

- Additional Storage
- Individual Climate Control
- Large Closets
- View
- Window Coverings
- Air Conditioner/ Heat
- Balcony
- Cable/Satellite
- Dishwasher/ Disposal
- Handrails
- Private Balcony/ Patio
- Refrigerator