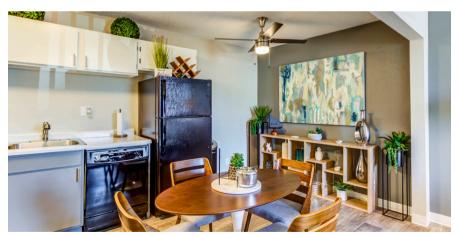

## **Amenities**

- Additional Storage
- Air Conditioner
- Dishwasher
- Disposal
- Handrails
- Heat
- Individual Climate Control
- Large Closets
- Private Patio/Balcony
- Range
- Refrigerator
- Scenic and Lakeside Views
- Wheelchair Accessible
- Window Coverings