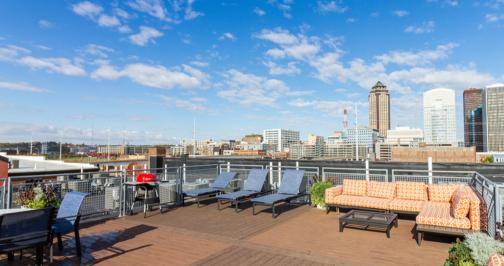

# The Next Generation Of Apartment Living Has Arrived

Rocket Transfer Lofts is a former Hawkeye Transfer Company warehouse that was constructed in 1902 and converted into renovated loft apartments in 2013. All 1 and 2-bedroom floor plans feature modern finishes, walk-in closets, and original architectural elements such as exposed brick and duct work to create a unique reminder of the buildings warehouse roots. Our convenient location is only moments away from several downtown Des Moines employers, Principal Park, and a variety of local shops and eateries. Our community amenities include a fitness center, business center, and rooftop terrace with 360-degree views of the Des Moines skyline and surrounding areas.

#### Community Amenities

- Roof Top Sundeck
- Clubhouse
- 24 Hour Fitness Studio
- Esusu Rent Program
- iMac Cuber Cafe w/ Printing
- Online Payments Available
- On-Site Management

- Pet Friendly
- Flexible Lease Terms
- Package Receiving
- 24-Hour Availabilitu
- Controlled Access
- On-site Maintenance
- Game Room