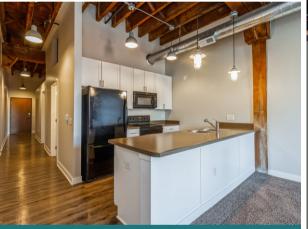

### **Apartment Amenities**

- Walk In Closets\*
- In-Home Washer/Dryer
- Skyline Views\*
- Microwave
- Individual Climate Control
- Glass Top Range
- Refrigerator
- Dishwasher/Disposal
- Galley Kitchen
- Breakfast Bar
- Additional Storage
- Floor To Ceiling Windows\*
- Faux Wood Blinds

# The Next Generation Of Apartment Living Has Arrived

Rocket Transfer Lofts is a former Hawkeye Transfer Company warehouse that was constructed in 1902 and converted into renovated loft apartments in 2013. All 1 and 2-bedroom floor plans feature modern finishes, walk-in closets, and original architectural elements such as exposed brick and duct work to create a unique reminder of the buildings warehouse roots. Our convenient location is only moments away from several downtown Des Moines employers, Principal Park, and a variety of local shops and eateries. Our community amenities include a fitness center, business center, and rooftop terrace with 360-degree views of the Des Moines skyline and surrounding areas.