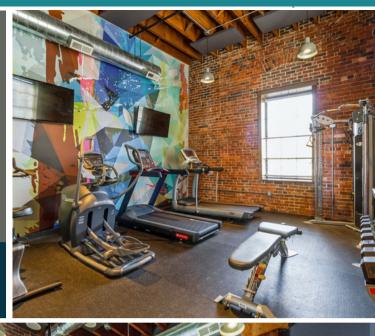

# The Next Generation Of Apartment Living Has Arrived

Rocket Transfer Lofts is a former Hawkeye Transfer Company warehouse that was constructed in 1902 and converted into renovated loft apartments in 2013. All 1 and 2-bedroom floor plans feature modern finishes, walk-in closets, and original architectural elements such as exposed brick and duct work to create a unique reminder of the buildings warehouse roots. Our convenient location is only moments away from several downtown Des Moines employers, Principal Park, and a variety of local shops and eateries. Our community amenities include a fitness center, business center, and rooftop terrace with 360-degree views of the Des Moines skyline and surrounding areas.

#### Community Amenities

- Roof Top Sundeck
- Clubhouse
- 24 Hour Fitness Studio
- Esusu Rent Program
- iMac Cuber Cafe w/ Printing
- Online Payments Available
- On-Site Management

- Pet Friendly
- Flexible Lease Terms
- Package Receiving
- 24-Hour Availabilitu
- Controlled Access
- On-site Maintenance
- Game Room