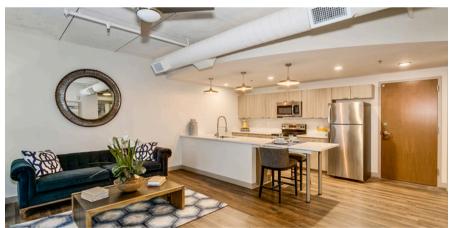

## **Amenities**

- Air Conditioner
- Ample Storage Space
- Ceiling Fan
- Chic 2-inch Faux Wood Blinds
- Expansive Walk-In Closets\*
- Grand Loft Ceilings
- Hardwood Floor
- Individual Climate Control
- Open Airy Design
- Plush Berber Carpet
- Soft Close Cabinetry
- Stainless Steel Appliances
- Swan Neck Faucets
- Washer/Dryer Included