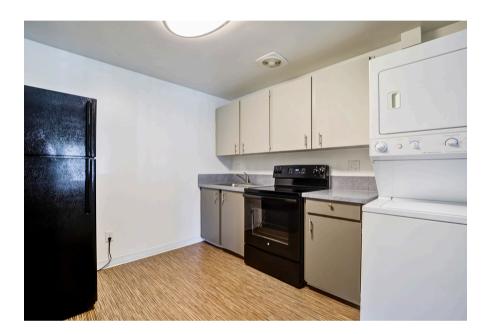

## **Amenities**

- Bamboo Vinyl Flooring
- Ceiling Fan/ Heat
- Dishwasher/ Disposal
- Fully Renovated Homes
- Large Closets
- Microwave
- Privacy Fences/ Balconies
- Skylight
- Vaulted Ceiling
- View
- Washer/ Dryer