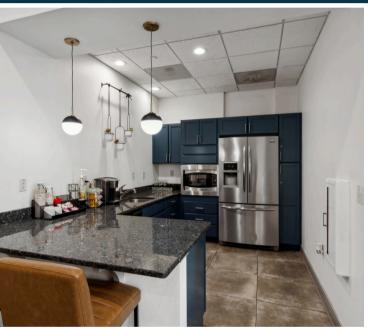

#### **Apartment Amenities**

- 9-foot ceilings
- Oversized Walk-In Closets
- Energy-Efficient Air Conditioning
- Fully Equipped Kitchen
- Washer & Dryer
- Air Conditioning
- Cable/Satellite
- Controlled Access
- Large Closets
- Private Balcony/ Patio
- Washer/Dryer
- Window Treatments
- Additional Storage Available

# The Next Generation Of Apartment Living Has Arrived

Modern designs, elegant finishes, and upscale amenities are waiting for you at 1910 on Water. Our Milwaukee apartments come in studio, one-, and two-bedroom layouts that are spacious and adaptable. A variety of interior amenities include in-unit washer and dryer, fully equipped kitchens, walk-in closets and more. Enjoy walks riverside or take advantage of clubhouse, courtyard, fitness center.