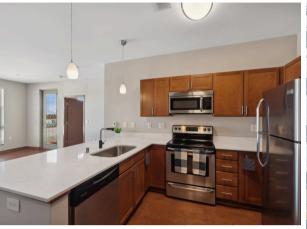

#### **Apartment Amenities**

- 9-foot ceilings
- Oversized Walk-In Closets
- Energy-Efficient Air Conditioning
- Fully Equipped Kitchen
- Washer & Dryer
- Air Conditioning
- Cable/Satellite
- Controlled Access
- Large Closets
- Private Balcony/ Patio
- Washer/Dryer
- Window Treatments
- Additional Storage Available

# The Next Generation Of Apartment Living Has Arrived

Modern designs, elegant finishes, and upscale amenities are waiting for you at 1910 on Water. Our Milwaukee apartments come in studio, one-, and two-bedroom layouts that are spacious and adaptable. A variety of interior amenities include in-unit washer and dryer, fully equipped kitchens, walk-in closets and more. Enjoy walks riverside or take advantage of clubhouse, courtyard, fitness center.