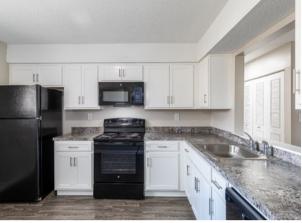

- 1, 2 & 3-Bedroom Floor plans
- Updated kitchens w/ dishwasher and garbage disposals
- Washer & Dryer in every home
- Walk-In Closets (select units)
- Bathrooms with full-size tubs
- Central Air Conditioning
- Private Balcony or Patio
- Scenic Views (select units)
- Unfinished Basements for extra storage space
- Flexible Lease Terms

## The Next Generation Of Apartment Living Has Arrived

Experience stylish living at our beautiful community from apartments to townhome style units that include an eat in kitchen with dishwasher, disposal, refrigerator, washer dryer hook-up and air conditioning. Our professional staff are ready to help you find the unit that fits your needs.