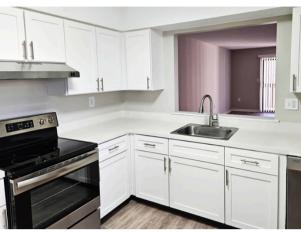

#### Apartment Amenities

- 1, 2 & 3-Bedroom Floor plans
- Updated kitchens w/ dishwasher and garbage disposals
- Washer & Dryer in every home
- Walk-In Closets (select units)
- Bathrooms with full-size tubs
- Central Air Conditioning
- Private Balcony or Patio
- Scenic Views (select units)
- Unfinished Basements for extra storage space
- Flexible Lease Terms

# The Next Generation Of Apartment Living Has Arrived

Experience stylish living at our beautiful community with scenic views. The 101 apartment and townhome style units include an eat in kitchen with dishwasher, disposal, refrigerator, in unit washer dryer and air conditioning. Our professional staff are ready to help you find the unit that fits your needs.