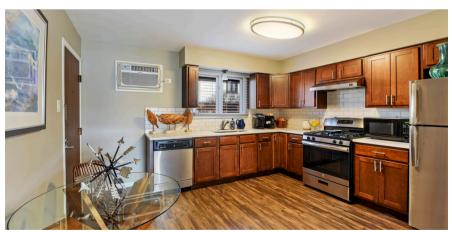

### **Amenities**

- Window Coverings
- Air Conditioning
- Cable/Satellite
- Dishwasher
- Heat
- Individual Climate Control
- Microwave
- Large Closets
- Refrigerator
- Range