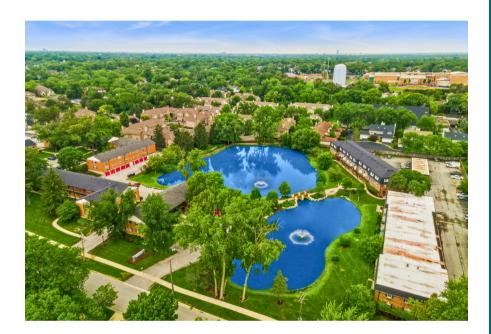

## **Amenities**

- Grill Area
- Superior Schools District 181 &
  86
- Situated on 7 Acres with 2 ponds
- On-Site Maintenance and Management
- Pet Friendly
- Storage
- Laundry Facilities
- Garage
- Package Receiving