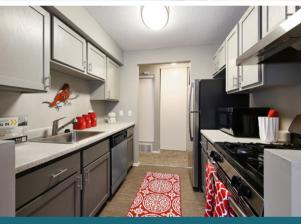

## **Apartment Amenities**

- Additional Storage
- Air Conditioner
- Ceiling Fan
- Dishwasher
- Heat
- Large Closets
- Private Balcony
- Private Patio
- Refrigerator
- Window Coverings
- Controlled Access
- Cable/Satellite
- Hardwood Floors