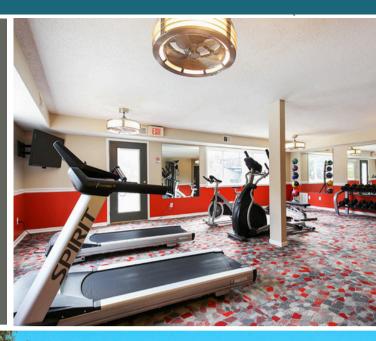

## Community Amenities

- Fitness Center
- Business Center
- Online Payments Available
- Package Receiving
- Elevator
- Free Weights Available
- Freeway Access
- Poolside Picnic Area with BBQ

- Laundry Facility
- On-site Maintenance
- Pets Allowed
- Freeway Access
- Walking Paths
- TV Lounge
- 24-Hour Availability
- Garage

## Find Your Home At The Atwood @ Eden Prairie

Our community offers an around-the-clock fitness center and refreshing swimming pool, a community clubhouse for private events, convenient package service, and picnic area with grills for a relaxing afternoon with friends and family. Enjoy an evening stroll or bike ride along Purgatory Creek Preserve or a night out with friends at Eden Prairie Center mall, both moments away from home.