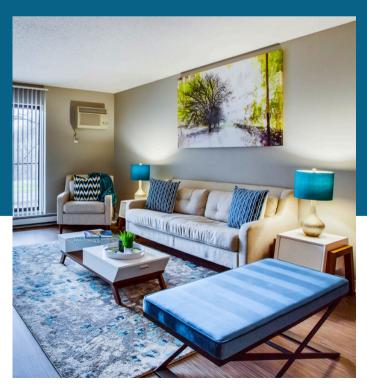

#### **Amenities**

- Air Conditioner
- Balcony
- Ceiling Fan
- Controlled Access
- Dishwasher
- Heat
- Large Closets
- Private Balcony
- Private Patio
- Refrigerator
- Vaulted Ceiling
- Wheelchair Accessible
- Window Coverings