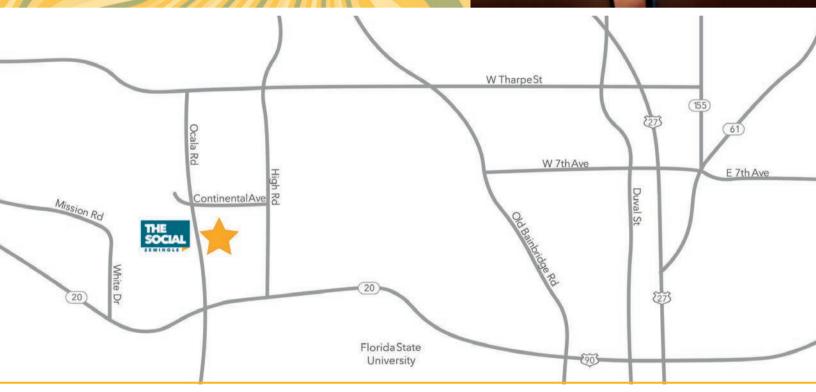

## Get a Quick Commute to Class

The Social Seminole is a student living community only minutes away from FSU, FAMU and TCC. And it's conveniently located near Tallahassee International Airport and lots of local dining and shopping destinations too.

Walk, bike, or ride the Seminole Express to class!

The Social Seminole | 1001 Ocala Rd. Tallahassee, FL 32304 866.598.3683 | The Social Seminole.com