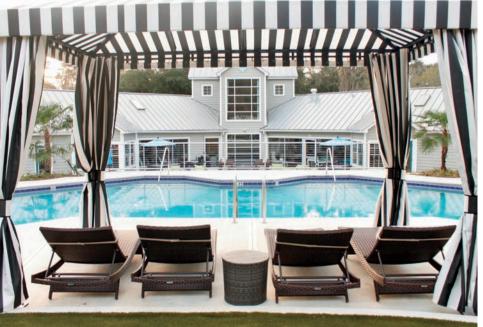

## **Community Amenities**

- Business Center w/ WiFi & Free Printing
- Resort-Style Pool w/ Cabanas
- Walking Distance to FSU Campus
- Poolside Grilling Station
- Community Clubhouse w/ Pool Table
- Minutes from TCC and FAMU
- 24-Hr Fitness Center
- Pet Friendly
- Sophisticated Roommate Matching

## This Is College Life Done Right

Life at The Social Seminole is starting your morning off with a workout in our on-site, state-of-the-art fitness centers. It's spending sunny afternoons lounging around the pool and BBQ stations. It's where you'll always find plenty of pet-friendly apartments. And where you'll never have to stress about finding someplace to print out a paper before class either. With our 4 bedroom floorplans, and furnished floorplans, you can find the kind of apartment that's perfect for you. And with utilities included in your rent, you'll get simplicity alongside sociability.