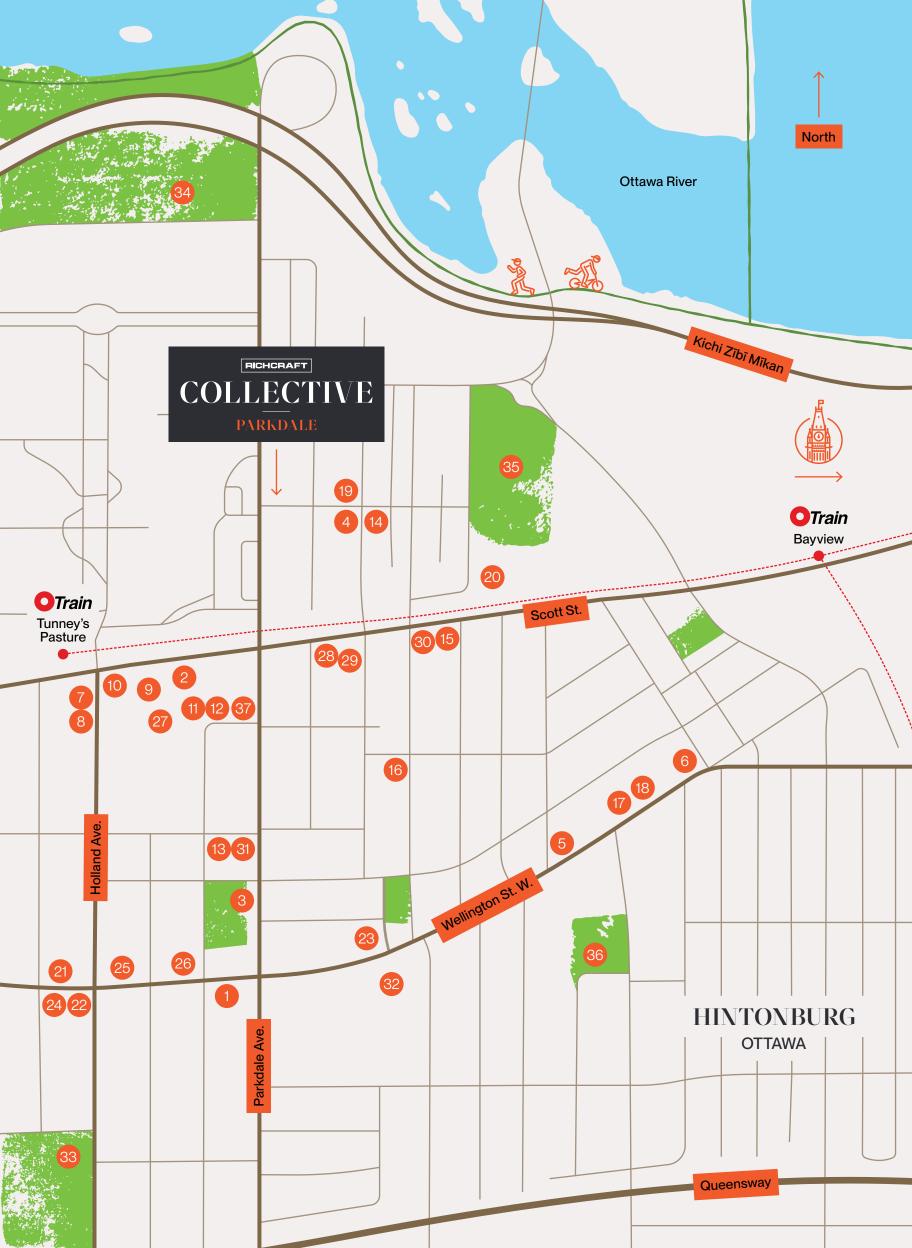

## NEIGHBOURHOOD AMENITY MAP

#### **GROCERY**

- 1 Rexall
- Beer Store
- 3 Parkdale Public Market
- 4 Lyndale Corner Food Market
- 5 Hintonburg Market
- 6 LCBO

#### **RESTAURANTS**

- 7 Gong Cha
- 8 Chungchun Rice Dog
- 9 Golden Thai
- 10 Starbucks
- 11 Mr. Hot Potato
- Mi Amor Tacos
- Drip House
- 14 Sharpfle Waffle
- Braumeister Bierhalle
- 16 Bismallah Pies
- 17 The Third
- 18 SuzyQ Doughnuts

#### PLACES OF WORSHIP

- 19 St. Leopold Mandic Croatian Church
- Protection of the Holy Virgin Memorial Church

#### **BANKS**

- 21 BMO Bank of Montreal
- 22 TD Canada Trust
- 23 RBC Royal Bank

#### **ENTERTAINMENT**

- 24 Hintonburg Pottery
- 25 Great Canadian Theatre Company
- 26 West Park Bowling

#### **WELLNESS**

- Holland Cross Dental Centre
- Ottawa Jiu Jitsu
- The Rig Boxing
- 30 Epic Cycles
- 31 CrossFit Hintonburg
- 32 Uppliva Nordic Spa

#### PARKS

- 33 Fisher Park
- Goldenrod Community Garden
- 35 Laroche Park
- Hintonburg Park
- Parkdale Bullman
  Temporary Community Garden