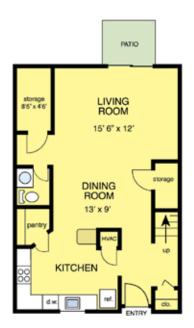

### 2 Bedroom Townhome

Starling 2 Bedroom 2.5 Bath - 1154 sq ft

Mourning Dove 2 Bedroom 2.5 Bath - 1181 sq ft

# 2 Bedroom Townhome with Garage

Snowy Egret 2 Bedroom 2 Bath - 1424 sq ft