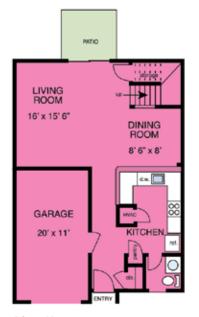

# 3 Bedroom Townhome with Garage

Blue Heron 3 Bedroom 2.5 Bath - 1668 sq ft

1601 Snow Goose Circle Goose Creek, S.C. 29445 www.devonpointeapartments.com Call or Text Us Today! 843-873-6656