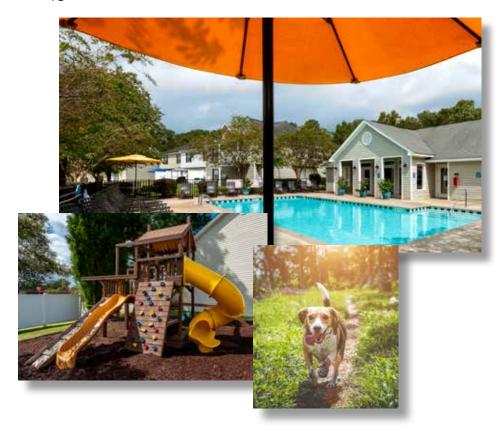

#### **Premium Features and Amenities:**

- Sparkling Swimming Pool
- Pet Friendly
- 24-hr Fitness Center with WiFi
- Clubhouse
- 24-hr On-site Laundry Center
- Resident Activities
- Open Floor Plan with Outdoor Space
- Private Entries
- Playground

- Spacious Kitchens
- Walk-in Closets\*
- In-unit Washer/Dryer Connections
- Scenic Pond and Wooded Views\*
- Garages Available\*
- Interior Storage\*
- Professional, Customer Service Driven On-site Staff