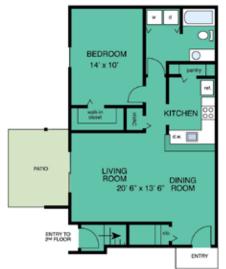

## 1 Bedroom Garden Apartments

Floor plans to satisfy
your lifestyle!

Hummingbird 1 Bedroom

1 Bath - 790 sq ft