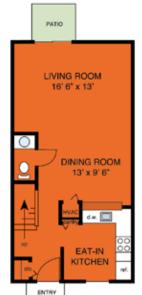

## 1 Bedroom Garden Apartments

Floor plans to satisfy
your lifestyle!

Hummingbird 1 Bedroom

1 Bath - 790 sq ft