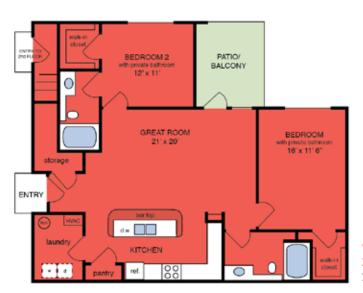

t.

1601 Snow Goose Circle Goose Creek, S.C. 29445 www.devonpointeapartments.com Call or Text Us Today! 843-873-6656

#### **Premium Features and Amenities:**

- Sparkling Swimming Pool
- Pet Friendly
- 24-hr Fitness Center with WiFi
- Clubhouse
- 24-hr On-site Laundry Center
- Resident Activities
- Open Floor Plan with Outdoor Space
- Private Entries
- Playground

- Spacious Kitchens
- Walk-in Closets\*
- In-unit Washer/Dryer Connections
- Scenic Pond and Wooded Views\*
- Garages Available\*
- Interior Storage\*
- Professional, Customer Service Driven On-site Staff

\*available in select units





## 1 Bedroom Garden Apartments



Floor plans to satisfy
your lifestyle!

Hummingbird 1 Bedroom

1 Bath - 790 sq ft



## 2 Bedroom Garden Apartments



Cardinal 2 Bedroom 2 Bath - 1074 sq ft



Goldfinch 2 Bedroom 2 Bath - 1192 sq ft



# 3 Bedroom Garden Apartment





### 2 Bedroom Townhome





Starling 2 Bedroom 2.5 Bath - 1154 sq ft





Mourning Dove 2 Bedroom 2.5 Bath - 1181 sq ft



# 2 Bedroom Townhome with Garage





Snowy Egret 2 Bedroom 2 Bath - 1424 sq ft



### 3 Bedroom Townhome





Mockingbird 3 Bedroom

2.5 Bath - 1491 sq ft





# 3 Bedroom Townhome with Garage





Blue Heron 3 Bedroom 2.5 Bath - 1668 sq ft



1601 Snow Goose Circle Goose Creek, S.C. 29445 www.devonpointeapartments.com Call or Text Us Today! 843-873-6656