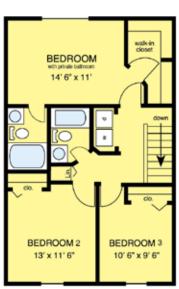

### 2 Bedroom Townhome

Starling 2 Bedroom 2.5 Bath - 1154 sq ft

Mourning Dove 2 Bedroom 2.5 Bath - 1181 sq ft

# 2 Bedroom Townhome with Garage

Snowy Egret 2 Bedroom 2 Bath - 1424 sq ft