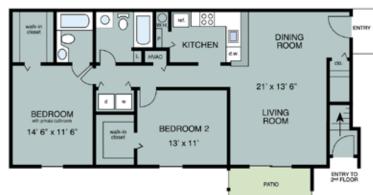

## 2 Bedroom Garden Apartments

Cardinal 2 Bedroom 2 Bath - 1074 sq ft

Goldfinch 2 Bedroom 2 Bath - 1192 sq ft