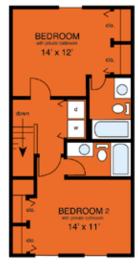

### 2 Bedroom Townhome

Starling 2 Bedroom 2.5 Bath - 1154 sq ft

Mourning Dove 2 Bedroom 2.5 Bath - 1181 sq ft