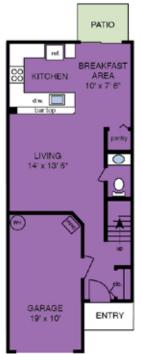

Clubhouse
- 24-hr On-site Laundry Center
- Resident Activities
- Open Floor Plan with Outdoor Space
- Private Entries
- Playground

- Spacious Kitchens
- Walk-in Closets\*
- In-unit Washer/Dryer Connections
- Scenic Pond and Wooded Views\*
- Garages Available\*
- Interior Storage\*
- Professional, Customer Service Driven On-site Staff

\*available in select units





## 1 Bedroom Garden Apartments



Floor plans to satisfy
your lifestyle!

Hummingbird 1 Bedroom

1 Bath - 790 sq ft



## 2 Bedroom Garden Apartments



Cardinal 2 Bedroom 2 Bath - 1074 sq ft



Goldfinch 2 Bedroom 2 Bath - 1192 sq ft



# 3 Bedroom Garden Apartment





### 2 Bedroom Townhome





Starling 2 Bedroom 2.5 Bath - 1154 sq ft





Mourning Dove 2 Bedroom 2.5 Bath - 1181 sq ft



# 2 Bedroom Townhome with Garage





Snowy Egret 2 Bedroom 2 Bath - 1424 sq ft



### 3 Bedroom Townhome





Mockingbird 3 Bedroom

2.5 Bath - 1491 sq ft





# 3 Bedroom Townhome with Garage





Blue Heron 3 Bedroom 2.5 Bath - 1668 sq ft



1601 Snow Goose Circle Goose Creek, S.C. 29445 www.devonpointeapartments.com Call or Text Us Today! 843-873-6656