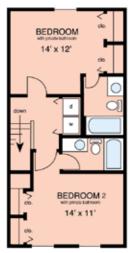

## 2 Bedroom Garden Apartments

Cardinal 2 Bedroom 2 Bath - 1074 sq ft

Goldfinch 2 Bedroom 2 Bath - 1192 sq ft