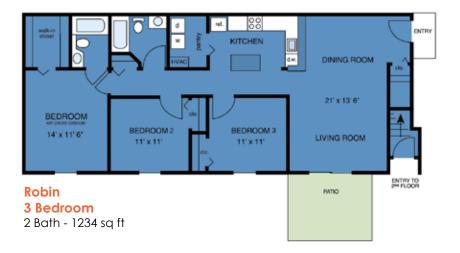

s.com Call or Text Us Today! 843-873-6656

#### **Premium Features and Amenities:**

- Sparkling Swimming Pool
- Pet Friendly
- 24-hr Fitness Center with WiFi
- Clubhouse
- 24-hr On-site Laundry Center
- Resident Activities
- Open Floor Plan with Outdoor Space
- Private Entries
- Playground

- Spacious Kitchens
- Walk-in Closets\*
- In-unit Washer/Dryer Connections
- Scenic Pond and Wooded Views\*
- Garages Available\*
- Interior Storage\*
- Professional, Customer Service Driven On-site Staff

\*available in select units





## 1 Bedroom Garden Apartments



Floor plans to satisfy
your lifestyle!

Hummingbird 1 Bedroom

1 Bath - 790 sq ft



## 2 Bedroom Garden Apartments



Cardinal 2 Bedroom 2 Bath - 1074 sq ft



Goldfinch 2 Bedroom 2 Bath - 1192 sq ft



# 3 Bedroom Garden Apartment





### 2 Bedroom Townhome





Starling 2 Bedroom 2.5 Bath - 1154 sq ft





Mourning Dove 2 Bedroom 2.5 Bath - 1181 sq ft



# 2 Bedroom Townhome with Garage





Snowy Egret 2 Bedroom 2 Bath - 1424 sq ft



### 3 Bedroom Townhome





Mockingbird 3 Bedroom

2.5 Bath - 1491 sq ft





# 3 Bedroom Townhome with Garage





Blue Heron 3 Bedroom 2.5 Bath - 1668 sq ft



1601 Snow Goose Circle Goose Creek, S.C. 29445 www.devonpointeapartments.com Call or Text Us Today! 843-873-6656