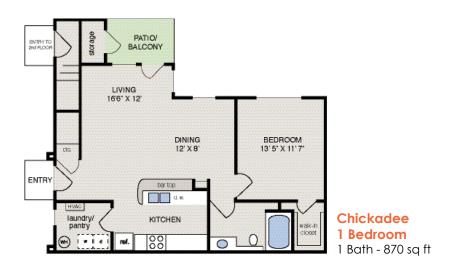

## 1 Bedroom Garden Apartments

Floor plans to satisfy
your lifestyle!

Hummingbird 1 Bedroom

1 Bath - 790 sq ft