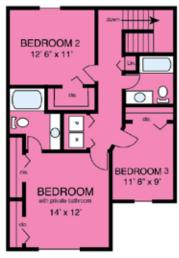

losets\*
- In-unit Washer/Dryer Connections
- Scenic Pond and Wooded Views\*
- Garages Available\*
- Interior Storage\*
- Professional, Customer Service Driven On-site Staff

\*available in select units





## 1 Bedroom Garden Apartments



Floor plans to satisfy
your lifestyle!

Hummingbird 1 Bedroom

1 Bath - 790 sq ft



## 2 Bedroom Garden Apartments



Cardinal 2 Bedroom 2 Bath - 1074 sq ft



Goldfinch 2 Bedroom 2 Bath - 1192 sq ft



# 3 Bedroom Garden Apartment





### 2 Bedroom Townhome





Starling 2 Bedroom 2.5 Bath - 1154 sq ft





Mourning Dove 2 Bedroom 2.5 Bath - 1181 sq ft



# 2 Bedroom Townhome with Garage





Snowy Egret 2 Bedroom 2 Bath - 1424 sq ft



### 3 Bedroom Townhome





Mockingbird 3 Bedroom

2.5 Bath - 1491 sq ft





# 3 Bedroom Townhome with Garage





Blue Heron 3 Bedroom 2.5 Bath - 1668 sq ft



1601 Snow Goose Circle Goose Creek, S.C. 29445 www.devonpointeapartments.com Call or Text Us Today! 843-873-6656