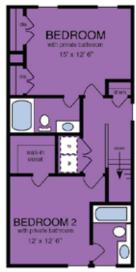

ubhouse
- 24-hr On-site Laundry Center
- Resident Activities
- Open Floor Plan with Outdoor Space
- Private Entries
- Playground

- Spacious Kitchens
- Walk-in Closets\*
- In-unit Washer/Dryer Connections
- Scenic Pond and Wooded Views\*
- Garages Available\*
- Interior Storage\*
- Professional, Customer Service Driven On-site Staff

\*available in select units





## 1 Bedroom Garden Apartments



Floor plans to satisfy
your lifestyle!

Hummingbird 1 Bedroom

1 Bath - 790 sq ft



## 2 Bedroom Garden Apartments



Cardinal 2 Bedroom 2 Bath - 1074 sq ft



Goldfinch 2 Bedroom 2 Bath - 1192 sq ft



# 3 Bedroom Garden Apartment





### 2 Bedroom Townhome





Starling 2 Bedroom 2.5 Bath - 1154 sq ft





Mourning Dove 2 Bedroom 2.5 Bath - 1181 sq ft



# 2 Bedroom Townhome with Garage





Snowy Egret 2 Bedroom 2 Bath - 1424 sq ft



### 3 Bedroom Townhome





Mockingbird 3 Bedroom

2.5 Bath - 1491 sq ft





# 3 Bedroom Townhome with Garage





Blue Heron 3 Bedroom 2.5 Bath - 1668 sq ft



1601 Snow Goose Circle Goose Creek, S.C. 29445 www.devonpointeapartments.com Call or Text Us Today! 843-873-6656