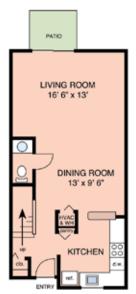

## 1 Bedroom Garden Apartments

Floor plans to satisfy
your lifestyle!

Hummingbird 1 Bedroom

1 Bath - 790 sq ft