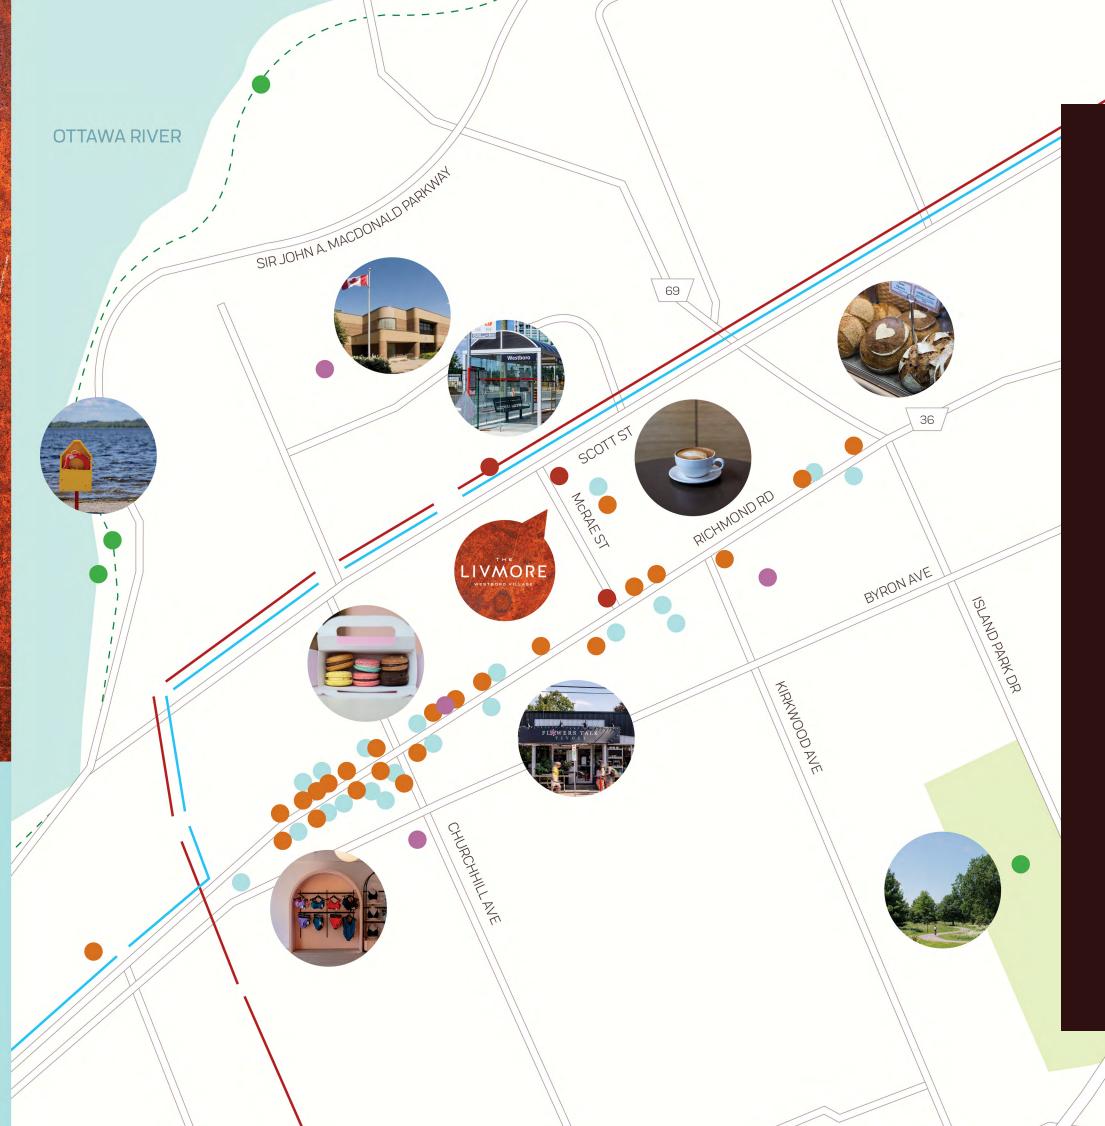

### Live more Westboro.

Steps from your door awaits an iconic activity hub. Discover the warm sands of Westboro Beach, fresh farmers markets and adventurous hikes through forested trails. Skate along the Rideau before indulging in a world of restaurants. Travel along Highway 417, just minutes away, and explore the entire country.

RETAIL

Farm Boy

LCBO

Real Canadian Superstore

Wine Rack

Revelle Bridal Boutique

Flowers Talk Tivoli

Hybrid Pharm

Kitchenalia Inc

lululemon

Pokoloko

Saje Natural Wellness

Roots

Flight Centre

Knix Ottawa Retail Store

Fjällräven Ottawa

Shoppers Drug Mart

MEC Ottawa

Ottawa Farmers' Market

Copper Alley Gift Boutique

Split Tree Cocktail Co.

PARKS & REC

Westboro Beach

Ottawa River Pathway

Trans Canada Trail

Hampton Park

SCHOOLS

Hilson Avenue Public School

Westboro Montessori School

Churchill Alternative

Centre Jules-Léger

RESTAURANTS, CAFES, BARS

Bridgehead

PiCo Pizza Bar

Tru Tea Ottawa

House Of Pizza

Strawberry Blonde Bakery

The Keg Steakhouse + Bar

Clocktower Brew Pub

Starbucks

Mamie Clafoutis Ottawa

Westboro Barley Mow

Cadena Restaurant & Tapas Bar

Quelque Chose

Pure Kitchen

Churchills

Lexington Smokehouse & Bar

Equator Coffee

Cloudforest Coffee

Cupcake Lounge

Brassica

Maverick's Donut Company

MHK Sushi

Fratelli

Fiazza Fresh Fired

Juice Dudez

Transit

OC Line 1

OC Future Line

OC Line 3

\_\_\_\_\_\_00

OC Future Line 3

Vestboro Station VcRae & Scott Bus S

McRae & Richmond Bus Stop