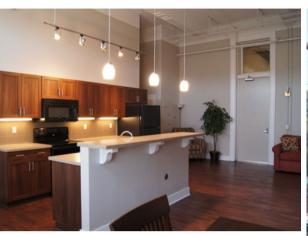

### **Apartment Amenities**

- Courtyard
- Separate Dining Room
- Washer/Dryer
- Large Closets
- Additional Storage
- High Ceilings
- Dishwasher
- Disposal
- Air Conditioner
- Electric Range

# City Living At Its Finest

The Residences at South High stands poised as an example of adaptive reuse into 76 irreplaceable and charm-filled apartment homes. Original elements from its rich history, such as leaded glass transom windows and original classroom doors are intermixed with modern-day conveniences such as elevator service and a 24-hour fitness center. With premium finishes and wide-open spaces, each floor plan reflects that you've graduated to better living. Pittsburgh's hotspots infuse The Residences at South High with vibrant energy. Full of charm, this former High School is now the perfect place to call home.