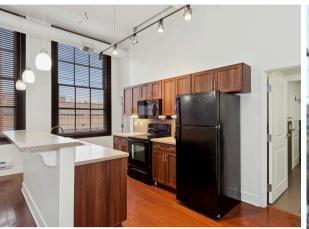

### **Apartment Amenities**

- Courtyard
- Separate Dining Room
- Washer/Dryer
- Large Closets
- Additional Storage
- High Ceilings
- Dishwasher
- Disposal
- Air Conditioner
- Electric Range

# City Living At Its Finest

The Residences at South High stands poised as an example of adaptive reuse into 76 irreplaceable and charm-filled apartment homes. Original elements from its rich history, such as leaded glass transom windows and original classroom doors are intermixed with modern-day conveniences such as elevator service and a 24-hour fitness center. With premium finishes and wide-open spaces, each floor plan reflects that you've graduated to better living. Pittsburgh's hotspots infuse The Residences at South High with vibrant energy. Full of charm, this former High School is now the perfect place to call home.