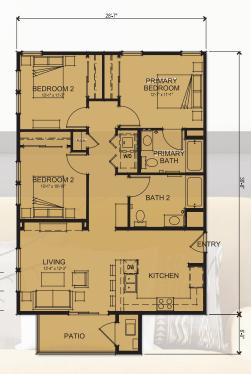

3 BED • 2 BATH

SQ FT\_

APT#\_\_\_\_\_

2 BED • 1 BATH SQ FT\_\_\_\_\_\_ APT#\_\_\_\_\_ AVAILABLE\_\_\_\_\_