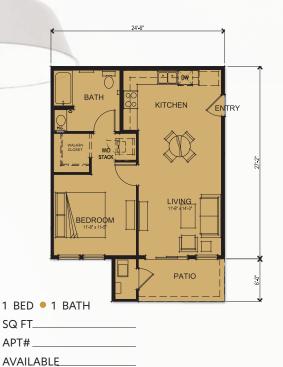

3 BED • 2 BATH

SQ FT\_

APT#\_\_\_\_\_

2 BED • 1 BATH SQ FT\_\_\_\_\_\_ APT#\_\_\_\_\_ AVAILABLE\_\_\_\_\_