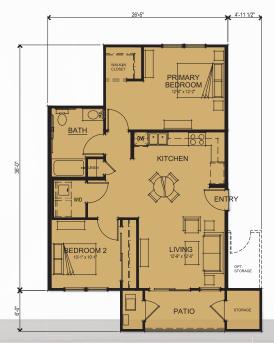

3 BED • 2 BATH

SQ FT\_

APT#\_\_\_\_\_

2 BED • 1 BATH SQ FT\_\_\_\_\_\_ APT#\_\_\_\_\_ AVAILABLE\_\_\_\_\_