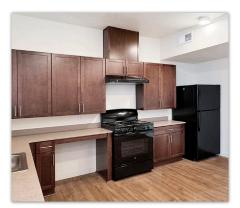

## **ENJOY THESE AMENITIES**

- Dishwasher
- Refrigerator
- Stove and Oven
- Washer and Dryer Hookups
- Private Balcony/Patio with Storage Space
- Pets are welcome with restrictions
- Leasing Office
- Fitness Center
- Community Room with Lounge and Kitchen
- Large Outdoor Playground
- Community Garden
- Half Basketball Court
- On-site Parking