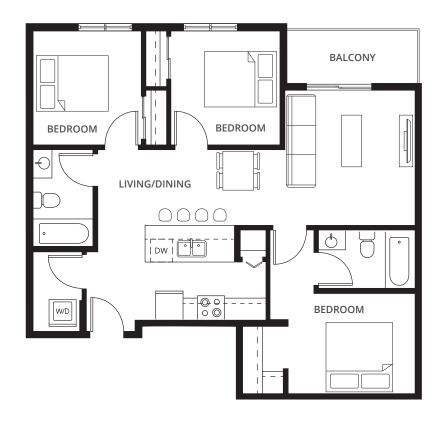

### 3 Bedroom Suites

View all 3 Bedroom Suites

**3A** 3 BED + 2 BATH 987 sq. ft. **3C** 3 BED + 2 BATH 1,044 sq. ft.

**3E** 3 BED + 2 BATH 1,086 sq. ft. **3F** 3 BED + 2 BATH 1,097 sq. ft.