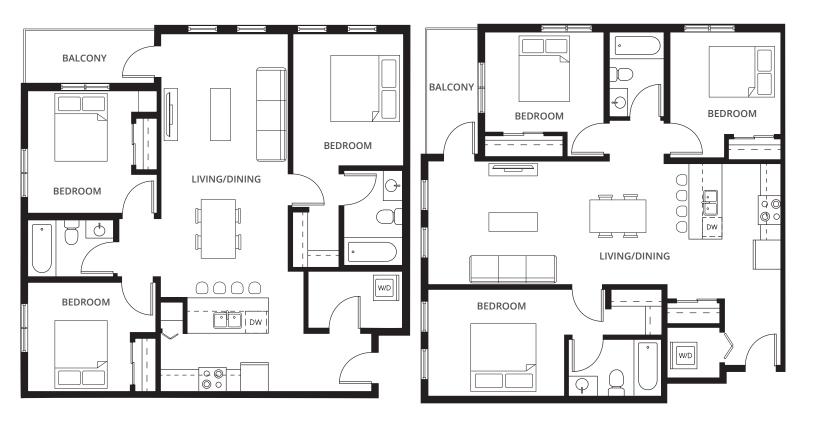

### 3 Bedroom Suites

View all 3 Bedroom Suites

**3A** 3 BED + 2 BATH 987 sq. ft. **3C** 3 BED + 2 BATH 1,044 sq. ft.

**3E** 3 BED + 2 BATH 1,086 sq. ft. **3F** 3 BED + 2 BATH 1,097 sq. ft.