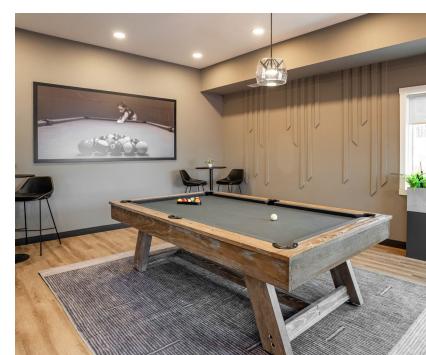

#### Convenient amenity spaces.

Host an event, work out with a friend, or play billiards with your neighbours – all from your community's Resident Lounge & Fitness Centre.

## **Building Features**

- 24/7 customer care
- Commercial-grade fitness centre
- Community fire pits and barbeques
- Event space with kitchen
- Games area
- Golf simulator
- IT/Business space
- Indoor bike storage
- Outdoor swimming pool
- Pet wash station
- Underground parking
- Video surveillance