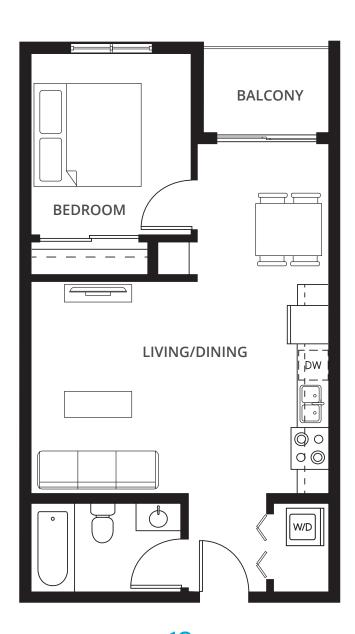

### 1 Bedroom Suites

View all 1 Bedroom Suites

1C 1 BED + 1 BATH 525 sq. ft.

**1G** 1 BED + 1 BATH 562 sq. ft.

**1**1 1 BED + 1 BATH 565 sq. ft.