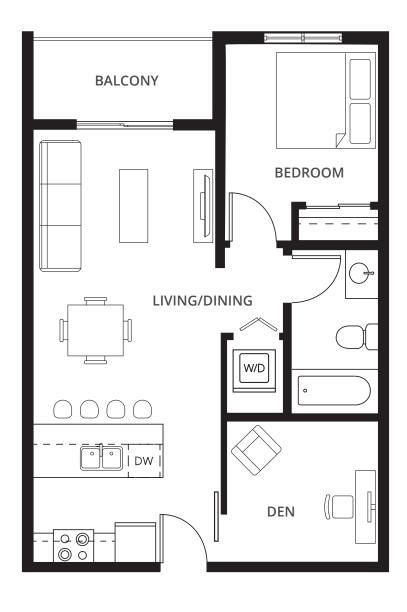

### 1 Bedroom + Den Suites

<u>View all 1 Bedroom + Den Suites</u>

1C + Den 1 BED + 1 BATH 614 sq. ft. **1E + Den** 1 BED + 1 BATH 615 sq. ft.

**1H + Den** 1 BED + 1 BATH 661 sq. ft.

**1I + Den** 1 BED + 1 BATH 662 sq. ft.