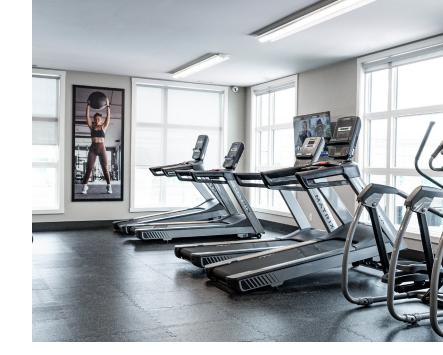

#### Convenient amenity spaces.

Host an event, work out with a friend, or play billiards with your neighbours – all from your community's Resident Lounge & Fitness Centre.

## **Building Features**

- 24/7 customer care
- Commercial-grade fitness centre
- Community fire pits and barbeques
- Event space with kitchen
- Games area
- Golf simulator
- IT/Business space
- Indoor bike storage
- Outdoor swimming pool
- Pet wash station
- Underground parking
- Video surveillance