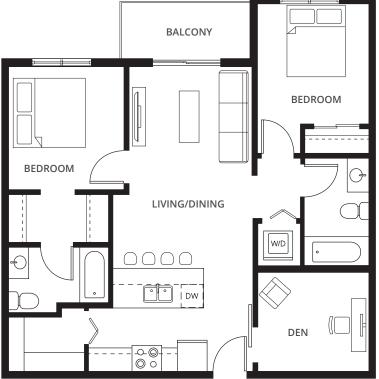

### 2 Bedroom + Den Suites

<u>View all 2 Bedroom + Den Suites</u>

**2D + Den** 2 BED + 2 BATH 879 sq. ft. **2H + Den** 2 BED + 2 BATH 888 sq. ft.

**2K + Den** 2 BED + 2 BATH 922 sq. ft. **2L + Den** 2 BED + 2 BATH 924 sq. ft.