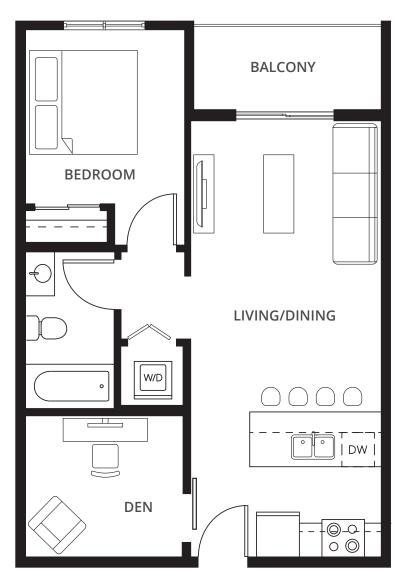

### 1 Bedroom + Den Suites

<u>View all 1 Bedroom + Den Suites</u>

1C + Den 1 BED + 1 BATH 614 sq. ft. **1E + Den** 1 BED + 1 BATH 615 sq. ft.

**1H + Den** 1 BED + 1 BATH 661 sq. ft.

**1I + Den** 1 BED + 1 BATH 662 sq. ft.