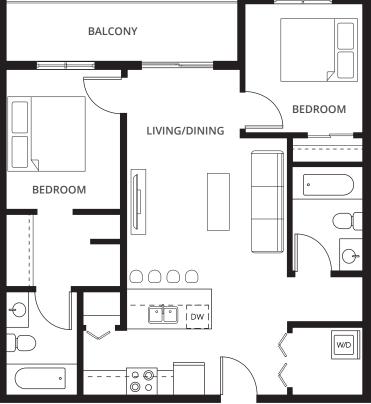

### 2 Bedroom Suites

View all 2 Bedroom Suites

**2A** 2 BED + 2 BATH 639 sq. ft. **2F** 2 BED + 2 BATH 781 sq. ft.

**2J** 2 BED + 2 BATH 834 sq. ft.

**2M** 2 BED + 2 BATH 838 sq. ft.