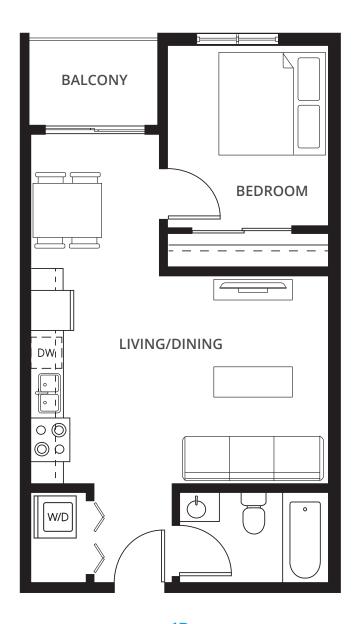

### 1 Bedroom Suites

View all 1 Bedroom Suites

1C 1 BED + 1 BATH 525 sq. ft.

**1G** 1 BED + 1 BATH 562 sq. ft.

**1**1 1 BED + 1 BATH 565 sq. ft.