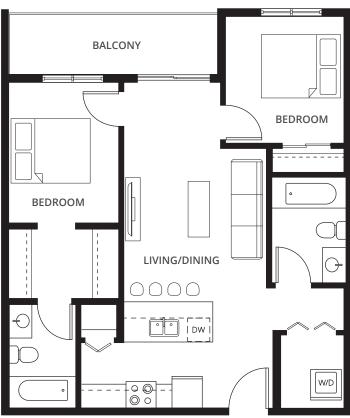

### 2 Bedroom Suites

View all 2 Bedroom Suites

**2A** 2 BED + 2 BATH 639 sq. ft. **2F** 2 BED + 2 BATH 781 sq. ft.

**2J** 2 BED + 2 BATH 834 sq. ft.

**2M** 2 BED + 2 BATH 838 sq. ft.