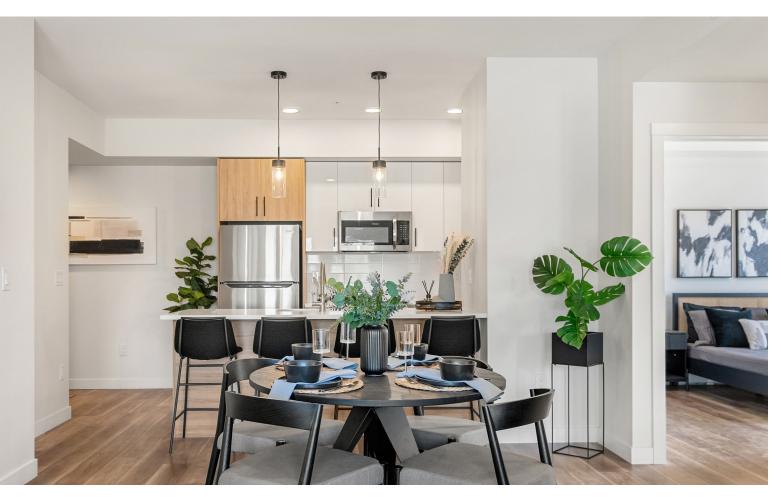

## **AMENITIES**

The one, two and three bedroom suites at The Podium feature full-size stainless-steel appliances, in-suite laundry and contemporary finishes such as luxury vinyl plank flooring, large windows, quartz countertops and high-gloss, soft-close cabinetry.

### Suite Features

- Air conditioning
- Front-load Washer/ Dryer
- High-gloss cabinets
- Luxury vinyl plank flooring
- Quartz countertops
- Stainless steel appliances
- Walk-in closets