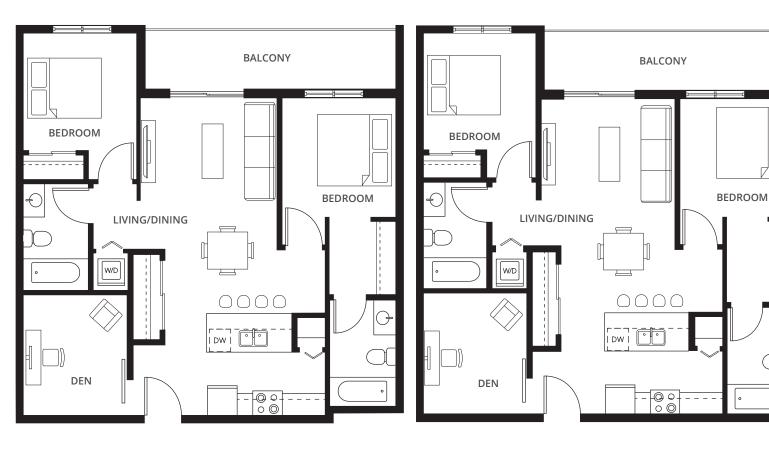

### 2 Bedroom + Den Suites

<u>View all 2 Bedroom + Den Suites</u>

**2D + Den** 2 BED + 2 BATH 879 sq. ft. **2H + Den** 2 BED + 2 BATH 888 sq. ft.

**2K + Den** 2 BED + 2 BATH 922 sq. ft. **2L + Den** 2 BED + 2 BATH 924 sq. ft.