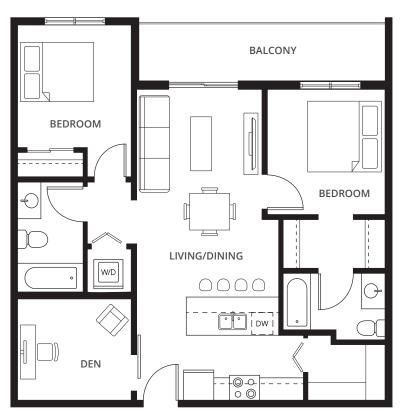

### 2 Bedroom + Den Suites

<u>View all 2 Bedroom + Den Suites</u>

**2D + Den** 2 BED + 2 BATH 879 sq. ft. **2H + Den** 2 BED + 2 BATH 888 sq. ft.

**2K + Den** 2 BED + 2 BATH 922 sq. ft. **2L + Den** 2 BED + 2 BATH 924 sq. ft.