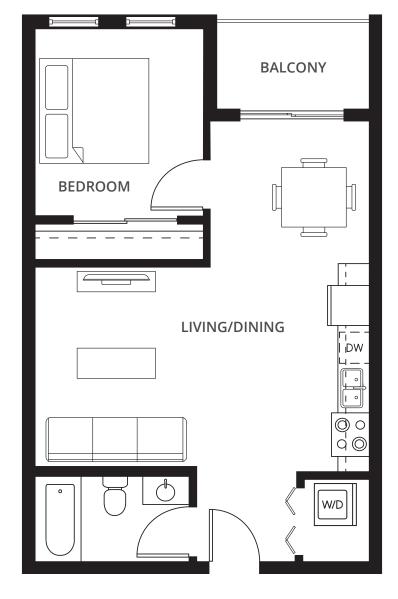

### 1 Bedroom Suites

View all 1 Bedroom Suites

1C 1 BED + 1 BATH 525 sq. ft.

**1G** 1 BED + 1 BATH 562 sq. ft.

**1**1 1 BED + 1 BATH 565 sq. ft.

### 1 Bedroom + Den Suites

<u>View all 1 Bedroom + Den Suites</u>

1C + Den 1 BED + 1 BATH 614 sq. ft. **1E + Den** 1 BED + 1 BATH 615 sq. ft.

**1H + Den** 1 BED + 1 BATH 661 sq. ft.

**1I + Den** 1 BED + 1 BATH 662 sq. ft.