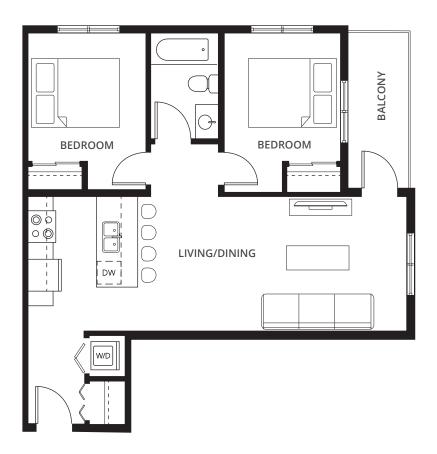

### 2 Bedroom Suites

View all 2 Bedroom Suites

**2A** 2 BED + 2 BATH 639 sq. ft. **2F** 2 BED + 2 BATH 781 sq. ft.

**2J** 2 BED + 2 BATH 834 sq. ft.

**2M** 2 BED + 2 BATH 838 sq. ft.