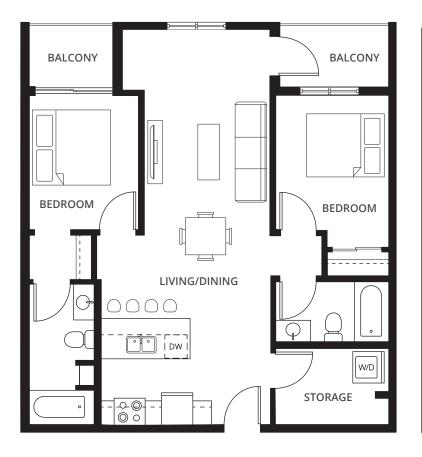

### 2 Bedroom Suites

View all 2 Bedroom Suites

**2A** 2 BED + 2 BATH 639 sq. ft. **2F** 2 BED + 2 BATH 781 sq. ft.

**2J** 2 BED + 2 BATH 834 sq. ft.

**2M** 2 BED + 2 BATH 838 sq. ft.