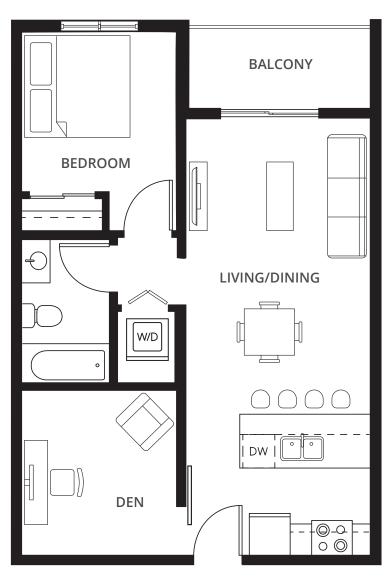

### 1 Bedroom + Den Suites

<u>View all 1 Bedroom + Den Suites</u>

1C + Den 1 BED + 1 BATH 614 sq. ft. **1E + Den** 1 BED + 1 BATH 615 sq. ft.

**1H + Den** 1 BED + 1 BATH 661 sq. ft.

**1I + Den** 1 BED + 1 BATH 662 sq. ft.