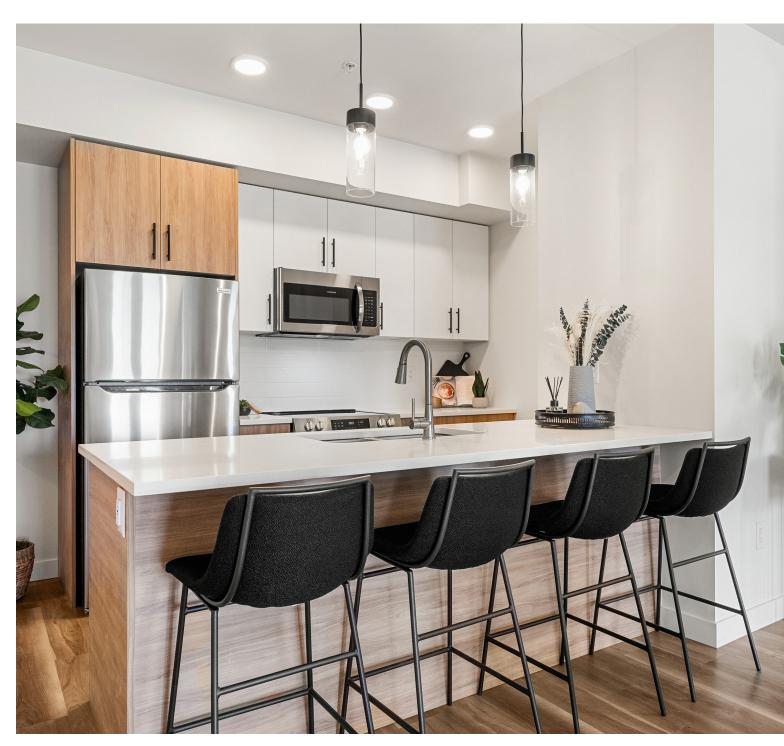

## **AMENITIES**

The one, two and three bedroom suites at The Podium feature full-size stainless-steel appliances, in-suite laundry and contemporary finishes such as luxury vinyl plank flooring, large windows, quartz countertops and high-gloss, soft-close cabinetry.

### Suite Features

- Air conditioning
- Front-load Washer/ Dryer
- High-gloss cabinets
- Luxury vinyl plank flooring
- Quartz countertops
- Stainless steel appliances
- Walk-in closets