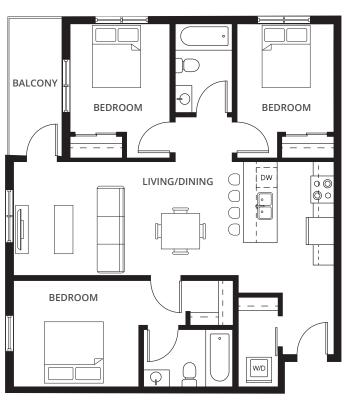

### 3 Bedroom Suites

View all 3 Bedroom Suites

**3A** 3 BED + 2 BATH 987 sq. ft. **3C** 3 BED + 2 BATH 1,044 sq. ft.

**3E** 3 BED + 2 BATH 1,086 sq. ft. **3F** 3 BED + 2 BATH 1,097 sq. ft.