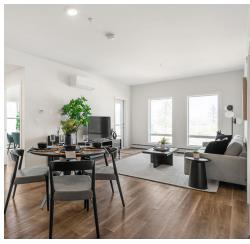

## **AMENITIES**

The one, two and three bedroom suites at The Podium feature full-size stainless-steel appliances, in-suite laundry and contemporary finishes such as luxury vinyl plank flooring, large windows, quartz countertops and high-gloss, soft-close cabinetry.

## **Building Features**

- 24/7 customer care
- Commercial-grade fitness centre
- Community fire pits and barbeques
- Event space with kitchen
- Games area
- Golf simulator
- IT/Business space
- Indoor bike storage
- Outdoor swimming pool
- Pet wash station
- Underground parking
- Video surveillance