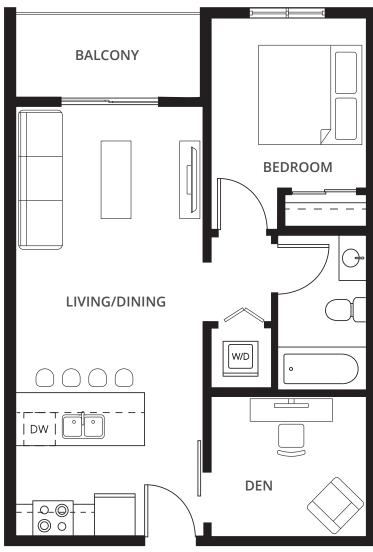

### 1 Bedroom + Den Suites

<u>View all 1 Bedroom + Den Suites</u>

1C + Den 1 BED + 1 BATH 614 sq. ft. **1E + Den** 1 BED + 1 BATH 615 sq. ft.

**1H + Den** 1 BED + 1 BATH 661 sq. ft.

**1I + Den** 1 BED + 1 BATH 662 sq. ft.