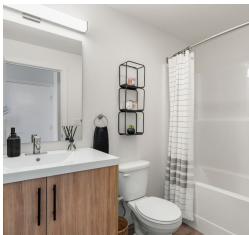

## **AMENITIES**

The one, two and three bedroom suites at The Podium feature full-size stainless-steel appliances, in-suite laundry and contemporary finishes such as luxury vinyl plank flooring, large windows, quartz countertops and high-gloss, soft-close cabinetry.

### Suite Features

- Air conditioning
- Front-load Washer/ Dryer
- High-gloss cabinets
- Luxury vinyl plank flooring
- Quartz countertops
- Stainless steel appliances
- Walk-in closets