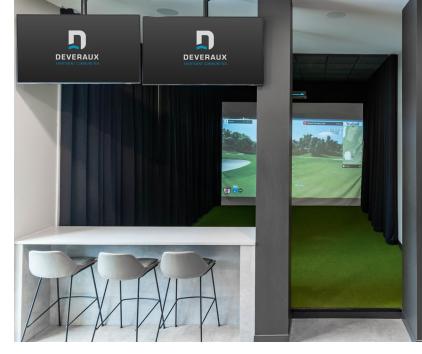

Step into a world of exclusive comforts at our clubhouse, which has a fitness centre, a games room and a state-of-the-art golf simulator.

Skyway also provides the convenience of underground heated parking, perfect for Calgary's cold winters. The apartment community is pet-friendly<sup>\*</sup> because we know your furry friends are family, too!

## **Building Features**

- 24/7 customer care
- Commercial-grade fitness centre
- Community fire pits and barbeques
- Event space with kitchen
- Games area
- Golf simulator
- Indoor bike storage
- IT/Business space
- Keyless building entry
- Pet wash station
- Video surveillance