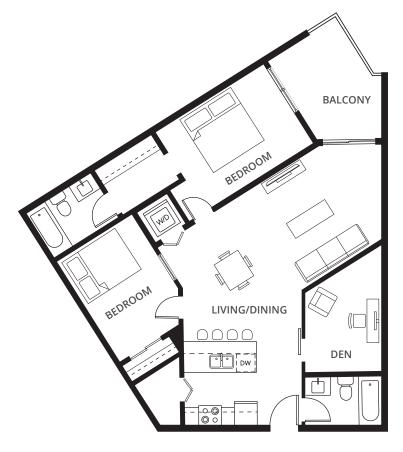

## 2 Bedroom + Den Suites

View all 2 Bedroom + Den Suites

**2A + DEN** 2 BED + 2 BATH 835 sq. ft. **2B + DEN** 2 BED + 2 BATH 846 sq. ft.

#### 2C + DEN

2 BED + 2 BATH 992 sq. ft. **2D + DEN** 2 BED + 2 BATH 1,003 sq. ft.