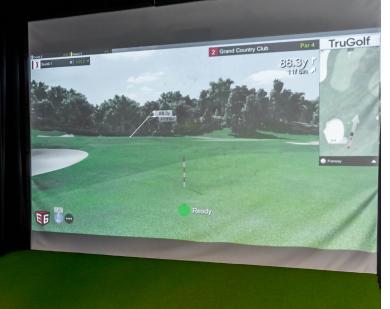

Step into a world of exclusive comforts at our clubhouse, which has a fitness centre, a games room and a state-of-the-art golf simulator.

Skyway also provides the convenience of underground heated parking, perfect for Calgary's cold winters. The apartment community is pet-friendly<sup>\*</sup> because we know your furry friends are family, too!

## **Building Features**

- 24/7 customer care
- Commercial-grade fitness centre
- Community fire pits and barbeques
- Event space with kitchen
- Games area
- Golf simulator
- Indoor bike storage
- IT/Business space
- Keyless building entry
- Pet wash station
- Video surveillance