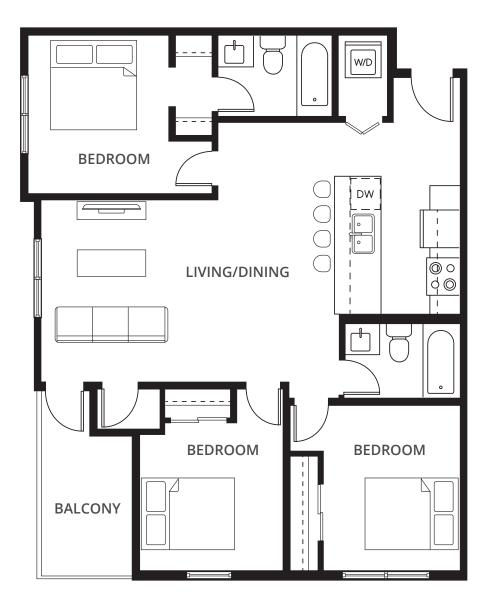

## 3 Bedroom Suites

View all 3 Bedroom Suites

**3A** 3 BED + 2 BATH 1,031 sq. ft.