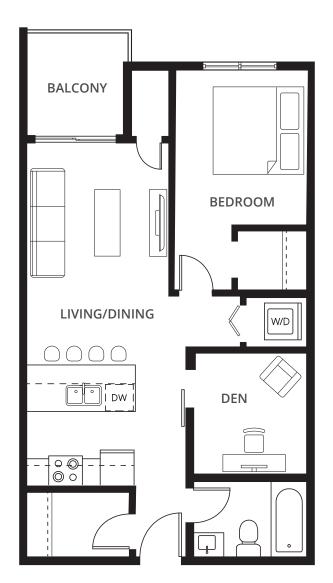

## 1 Bedroom + Den Suites

View all 1 Bedroom + Den Suites

**1D + DEN** 1 BED + 1 BATH 636 sq. ft.

**1C + DEN** 1 BED + 1 BATH 634 sq. ft.

**1G + DEN** 1 BED + 1 BATH 674 sq. ft.

**1H + DEN** 1 BED + 1 BATH 674 sq. ft.