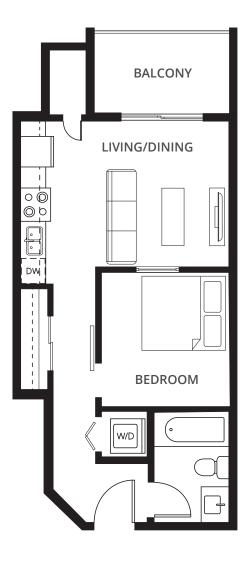

## 1 Bedroom Suites

View all 1 Bedroom Suites

**1A** 1 BED + 1 BATH 457 sq. ft. **1C** 1 BED + 1 BATH 540 sq. ft.

**1D** 1 BED + 1 BATH 560 sq. ft. **1E** 1 BED + 1 BATH 561 sq. ft.