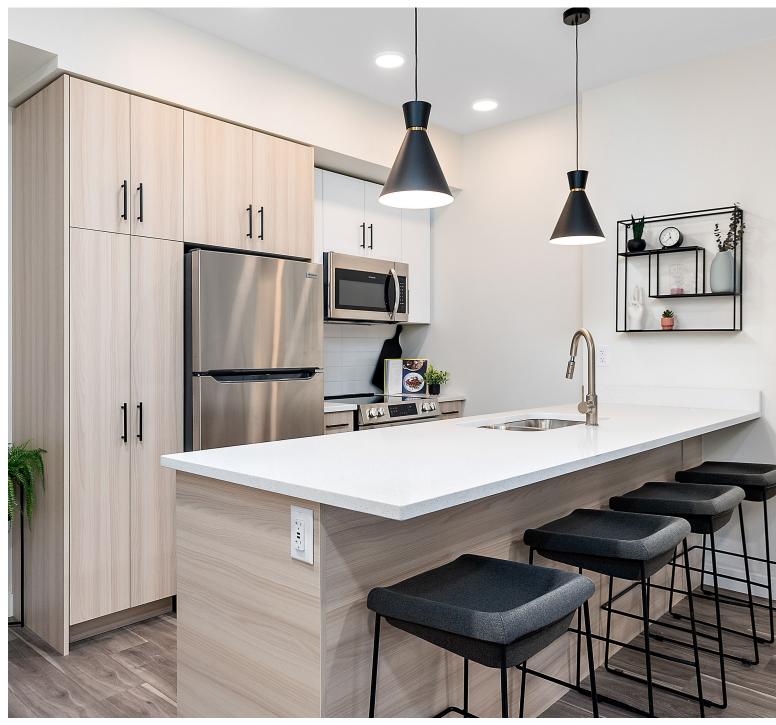

# AMENITIES

Skyway Apartments offers a premium resident experience that combines unique and high-quality suite features and convenient building amenities. From thoughtfully designed floor plans, to full-size stainless steel appliances, and contemporary suite finishes, our suites are designed to suit your lifestyle.

## Suite Features

- Air conditioning
- Front-load Washer/Dryer
- High gloss cabinets
- Luxury vinyl plank flooring
- Quartz countertops
- Stainless steel appliances
- Walk-in closets