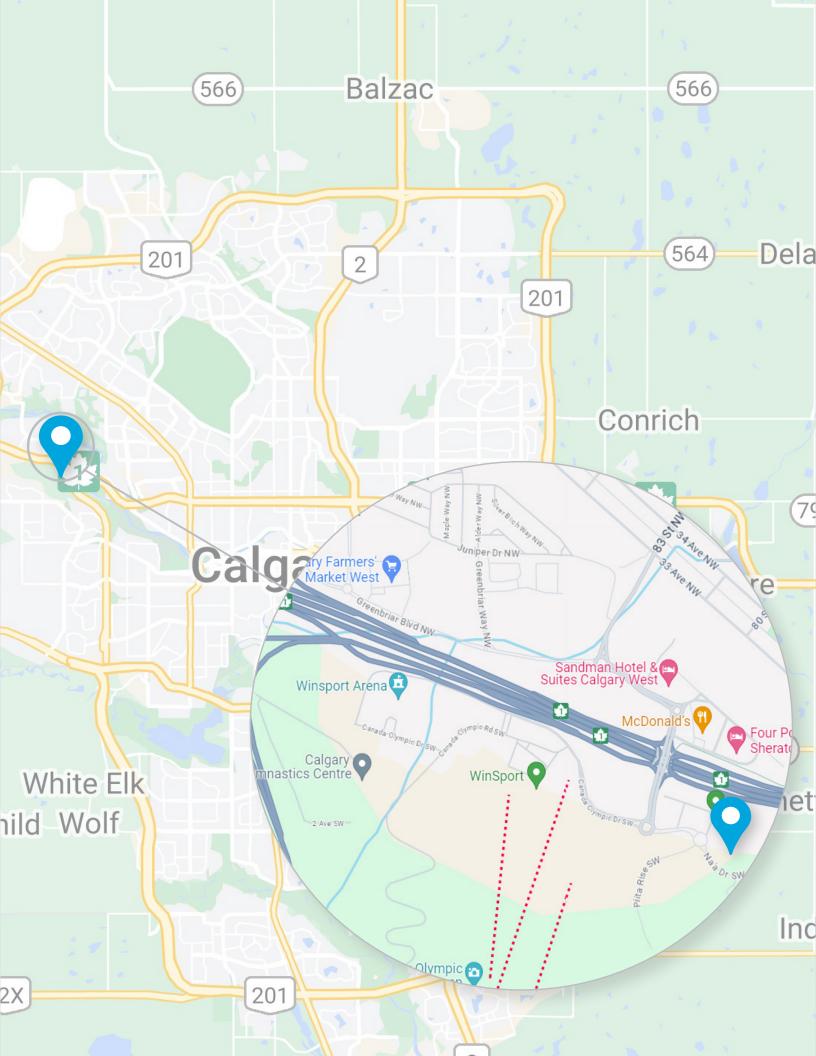

# NEIGHBOURHOOD

Situated in northwest Calgary, AB, Medicine Hill combines residential areas with lush greenery, creating a peaceful and welcoming atmosphere. Close to the slopes at Canada Olympic Park and other parks, Medicine Hill is an ideal blend of urban and outdoor living. The neighbourhood boasts easy access to a wide array of amenities, and residents can get to downtown Calgary in 20 minutes making Medicine Hill appealing to both families and working professionals.

### Major Landmarks

• Trans Canada Highway (300 m)