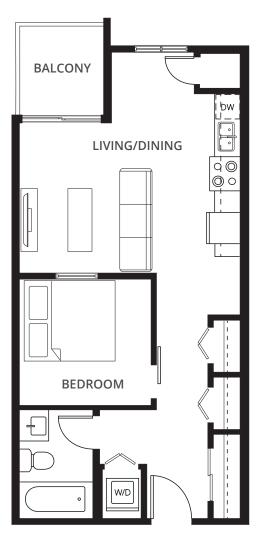

## 1 Bedroom Suites

View all 1 Bedroom Suites

**1A** 1 BED + 1 BATH 457 sq. ft. **1C** 1 BED + 1 BATH 540 sq. ft.

**1D** 1 BED + 1 BATH 560 sq. ft. **1E** 1 BED + 1 BATH 561 sq. ft.