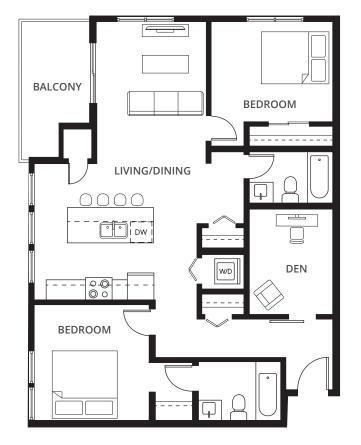

## 2 Bedroom + Den Suites

View all 2 Bedroom + Den Suites

**2A + DEN** 2 BED + 2 BATH 835 sq. ft. **2B + DEN** 2 BED + 2 BATH 846 sq. ft.

#### 2C + DEN

2 BED + 2 BATH 992 sq. ft. **2D + DEN** 2 BED + 2 BATH 1,003 sq. ft.