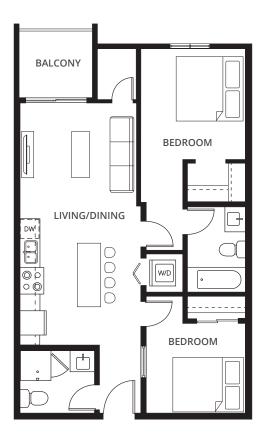

## 2 Bedroom Suites

View all 2 Bedroom Suites

#### **2B** 2 BED + 2 BATH 723 sq. ft.

#### **2G** 2 BED + 2 BATH 800 sq. ft.

**2I** 2 BED + 2 BATH 814 sq. ft. **2M** 2 BED + 2 BATH 828 sq. ft.