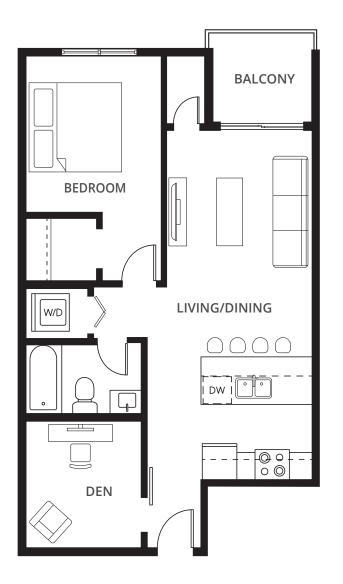

## 1 Bedroom + Den Suites

View all 1 Bedroom + Den Suites

**1D + DEN** 1 BED + 1 BATH 636 sq. ft.

**1C + DEN** 1 BED + 1 BATH 634 sq. ft.

**1G + DEN** 1 BED + 1 BATH 674 sq. ft.

**1H + DEN** 1 BED + 1 BATH 674 sq. ft.