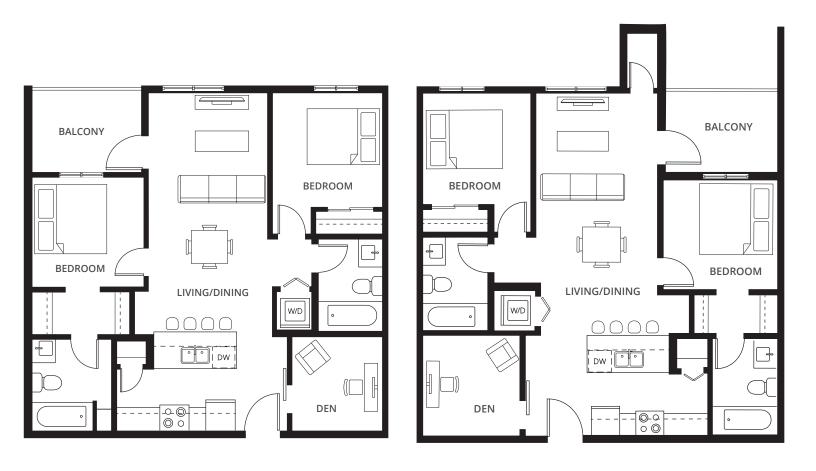

## 2 Bedroom + Den Suites

View all 2 Bedroom + Den Suites

**2A + DEN** 2 BED + 2 BATH 835 sq. ft. **2B + DEN** 2 BED + 2 BATH 846 sq. ft.

#### 2C + DEN

2 BED + 2 BATH 992 sq. ft. **2D + DEN** 2 BED + 2 BATH 1,003 sq. ft.