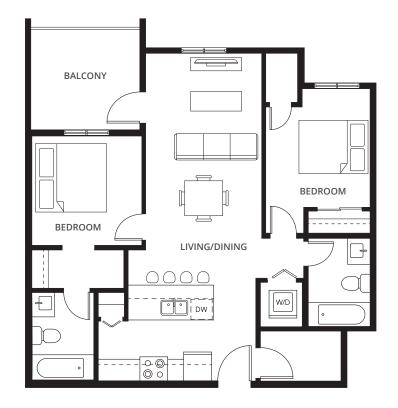

#### **2B** 2 BED + 2 BATH 723 sq. ft.

#### **2G** 2 BED + 2 BATH 800 sq. ft.

**2I** 2 BED + 2 BATH 814 sq. ft. **2M** 2 BED + 2 BATH 828 sq. ft.