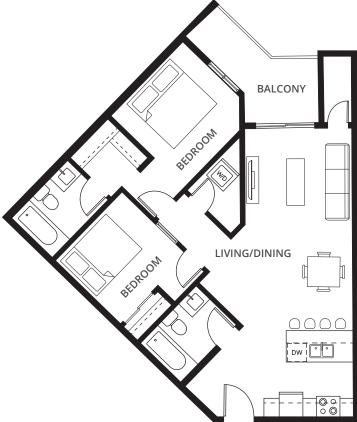

## 3 Bedroom Suites

View all 3 Bedroom Suites

**3A** 3 BED + 2 BATH 1,031 sq. ft.