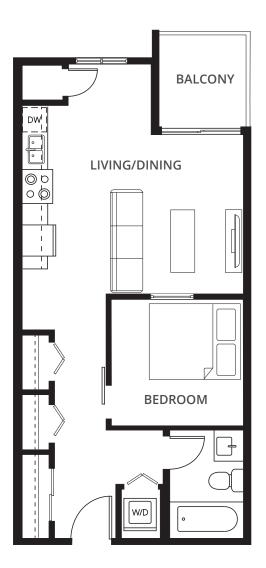

## 1 Bedroom Suites

View all 1 Bedroom Suites

**1A** 1 BED + 1 BATH 457 sq. ft. **1C** 1 BED + 1 BATH 540 sq. ft.

**1D** 1 BED + 1 BATH 560 sq. ft. **1E** 1 BED + 1 BATH 561 sq. ft.