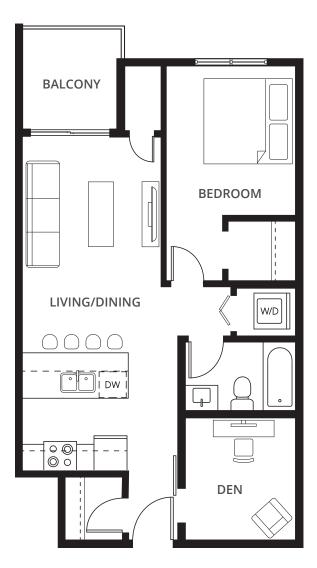

## 1 Bedroom + Den Suites

View all 1 Bedroom + Den Suites

**1D + DEN** 1 BED + 1 BATH 636 sq. ft.

**1C + DEN** 1 BED + 1 BATH 634 sq. ft.

**1G + DEN** 1 BED + 1 BATH 674 sq. ft.

**1H + DEN** 1 BED + 1 BATH 674 sq. ft.