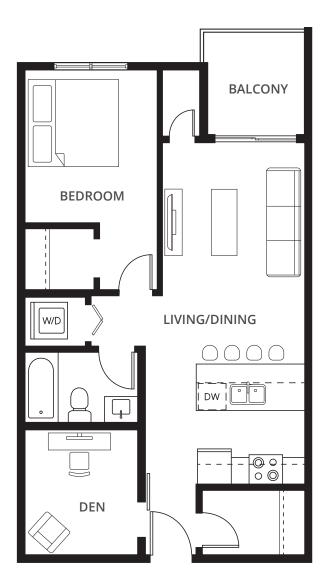

## 1 Bedroom + Den Suites

View all 1 Bedroom + Den Suites

**1D + DEN** 1 BED + 1 BATH 636 sq. ft.

**1C + DEN** 1 BED + 1 BATH 634 sq. ft.

**1G + DEN** 1 BED + 1 BATH 674 sq. ft.

**1H + DEN** 1 BED + 1 BATH 674 sq. ft.