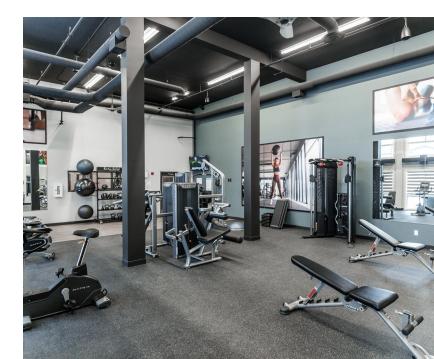

Step into a world of exclusive comforts at our clubhouse, which has a fitness centre, a games room and a state-of-the-art golf simulator.

Skyway also provides the convenience of underground heated parking, perfect for Calgary's cold winters. The apartment community is pet-friendly<sup>\*</sup> because we know your furry friends are family, too!

## **Building Features**

- 24/7 customer care
- Commercial-grade fitness centre
- Community fire pits and barbeques
- Event space with kitchen
- Games area
- Golf simulator
- Indoor bike storage
- IT/Business space
- Keyless building entry
- Pet wash station
- Video surveillance