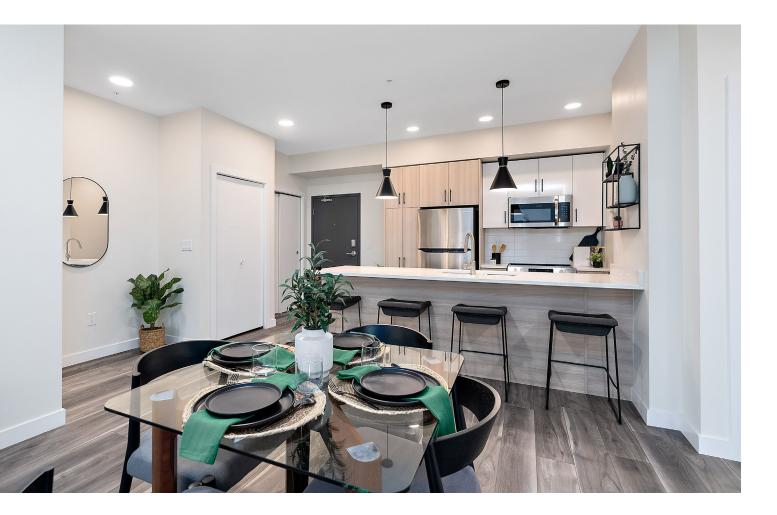

# AMENITIES

Skyway Apartments offers a premium resident experience that combines unique and high-quality suite features and convenient building amenities. From thoughtfully designed floor plans, to full-size stainless steel appliances, and contemporary suite finishes, our suites are designed to suit your lifestyle.

## Suite Features

- Air conditioning
- Front-load Washer/Dryer
- High gloss cabinets
- Luxury vinyl plank flooring
- Quartz countertops
- Stainless steel appliances
- Walk-in closets