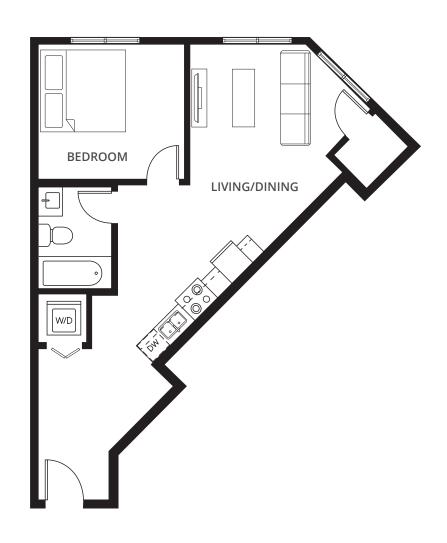

## 1 Bedroom Suites

View all 1 Bedroom Suites

**1A** 1 BED + 1 BATH 457 sq. ft. **1C** 1 BED + 1 BATH 540 sq. ft.

**1D** 1 BED + 1 BATH 560 sq. ft. **1E** 1 BED + 1 BATH 561 sq. ft.