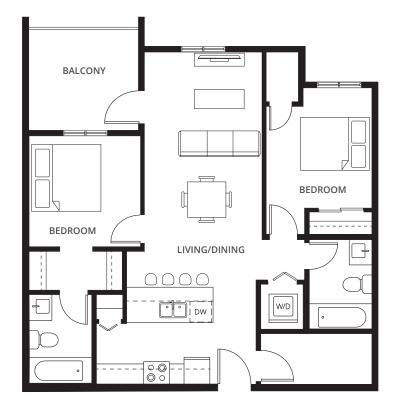

#### **2B** 2 BED + 2 BATH 723 sq. ft.

#### **2G** 2 BED + 2 BATH 800 sq. ft.

**2I** 2 BED + 2 BATH 814 sq. ft. **2M** 2 BED + 2 BATH 828 sq. ft.