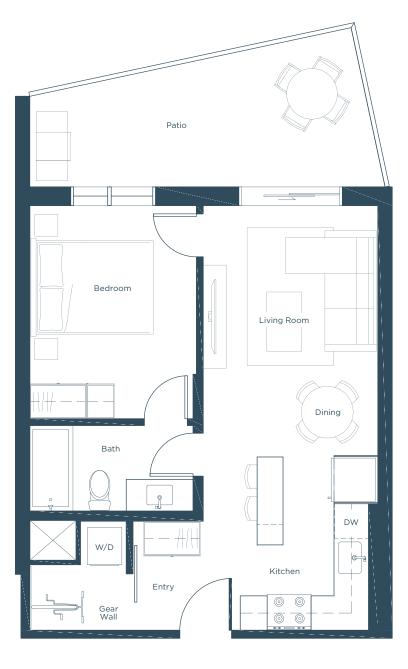

# 1 Bed, 1 Bath | 547 s.f.

#### DIMENSIONS

| Kitchen     | : | 7.5' x 10.1'      |
|-------------|---|-------------------|
| Living Room | : | 10.1' x 9.6'      |
| Bedroom     | : | 9.8' x 12.4'      |
| Patio       | : | 20.7' x 5.3'/9.3' |

The builder reserves the right to modify or change plans, specifications, features and prices without notice. Materials may be substituted with equivalent or better at the builder's sole discretion. All dimensions and sizes are approximate and are based on architectural measurements. As reverse, mirrored and/or flipped plans occur throughout the building, please see architectural plans if material to your decision to rent. Renderings, furnishings and equipment shown are an artist's conception and are intended as a general reference only. Please see the disclosure statement for specific offering details. E. & O.E.