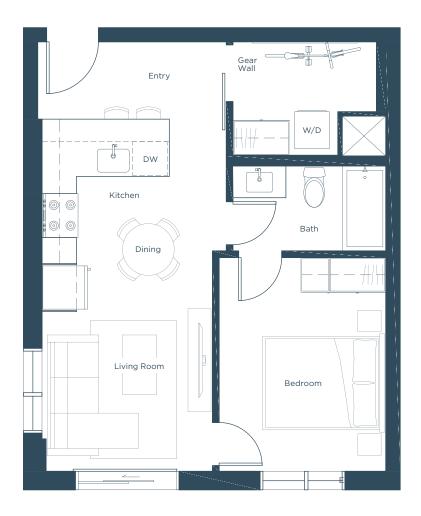

# 1 Bed, 1 Bath | 553 s.f. RILEY ALT

#### DIMENSIONS

 Kitchen
 :
 9.1' x 11.2'

 Living Room
 :
 9.1' x 9.3'

 Bedroom
 :
 9.8' x 12.4'

The builder reserves the right to modify or change plans, specifications, features and prices without notice. Materials may be substituted with equivalent or better at the builder's sole discretion. All dimensions and sizes are approximate and are based on architectural measurements. As reverse, mirrored and/or flipped plans occur throughout the building, please see architectural plans if material to your decision to rent. Renderings, furnishings and equipment shown are an artist's conception and are intended as a general reference only. Please see the disclosure statement for specific offering details. E. & O.E.