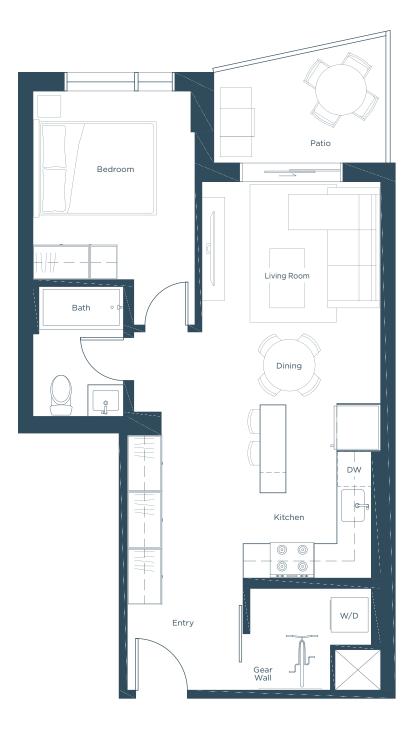

# 1 Bed, 1 Bath | 547 s.f.

#### DIMENSIONS

| Kitchen     | : | 7.5' x 10.1'      |
|-------------|---|-------------------|
| Living Room | : | 10.1' x 9.6'      |
| Bedroom     | : | 9.8' x 12.4'      |
| Patio       | : | 20.7' x 5.3'/9.3' |

The builder reserves the right to modify or change plans, specifications, features and prices without notice. Materials may be substituted with equivalent or better at the builder's sole discretion. All dimensions and sizes are approximate and are based on architectural measurements. As reverse, mirrored and/or flipped plans occur throughout the building, please see architectural plans if material to your decision to rent. Renderings, furnishings and equipment shown are an artist's conception and are intended as a general reference only. Please see the disclosure statement for specific offering details. E. & O.E.