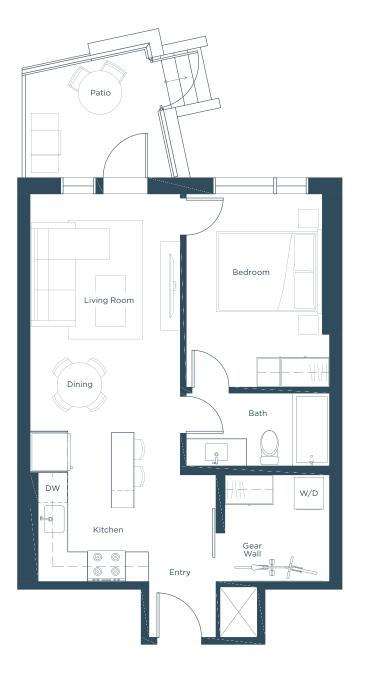

# 1 Bed, 1 Bath | 547 s.f. RILEY2 WALK-OUT

#### DIMENSIONS

| Kitchen     | : | 7.5' x 10.1'      |
|-------------|---|-------------------|
| Living Room | : | 10.1' x 9.6'      |
| Bedroom     | : | 9.8' x 12.4'      |
| Patio       | : | 19.1' x 4.9'/8.8' |

The builder reserves the right to modify or change plans, specifications, features and prices without notice. Materials may be substituted with equivalent or better at the builder's sole discretion. All dimensions and sizes are approximate and are based on architectural measurements. As reverse, mirrored and/or flipped plans occur throughout the building, please see architectural plans if material to your decision to rent. Renderings, furnishings and are intended as a general reference only. Please see the disclosure statement for specific offering details. E. & O.E.