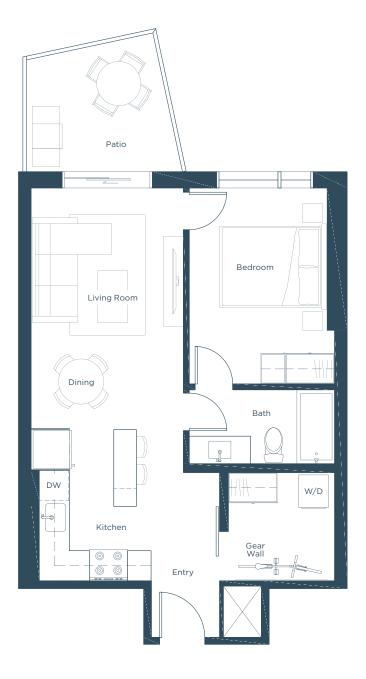

# 1 Bed, 1 Bath | 547 s.f. RILEY2 WALK-OUT

#### DIMENSIONS

| Kitchen     | : | 7.5' x 10.1'      |
|-------------|---|-------------------|
| Living Room | : | 10.1' x 9.6'      |
| Bedroom     | : | 9.8' x 12.4'      |
| Patio       | : | 19.1' x 4.9'/8.8' |

The builder reserves the right to modify or change plans, specifications, features and prices without notice. Materials may be substituted with equivalent or better at the builder's sole discretion. All dimensions and sizes are approximate and are based on architectural measurements. As reverse, mirrored and/or flipped plans occur throughout the building, please see architectural plans if material to your decision to rent. Renderings, furnishings and are intended as a general reference only. Please see the disclosure statement for specific offering details. E. & O.E.