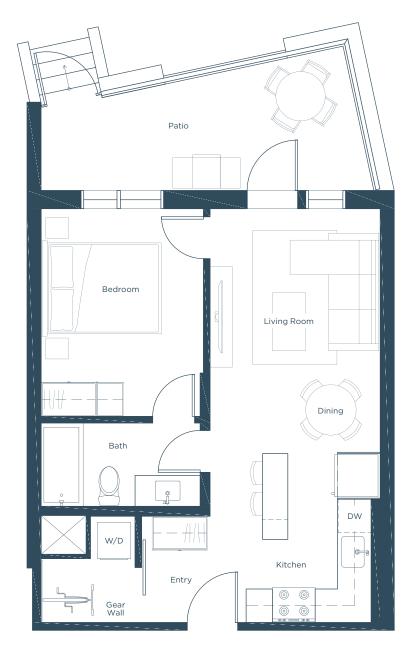

# 1 Bed, 1 Bath | 547 s.f.

#### DIMENSIONS

| Kitchen     | : | 7.5' x 10.1'      |
|-------------|---|-------------------|
| Living Room | : | 10.1' x 9.6'      |
| Bedroom     | : | 9.8' x 12.4'      |
| Patio       | : | 20.7' x 5.3'/9.3' |

The builder reserves the right to modify or change plans, specifications, features and prices without notice. Materials may be substituted with equivalent or better at the builder's sole discretion. All dimensions and sizes are approximate and are based on architectural measurements. As reverse, mirrored and/or flipped plans occur throughout the building, please see architectural plans if material to your decision to rent. Renderings, furnishings and equipment shown are an artist's conception and are intended as a general reference only. Please see the disclosure statement for specific offering details. E. & O.E.