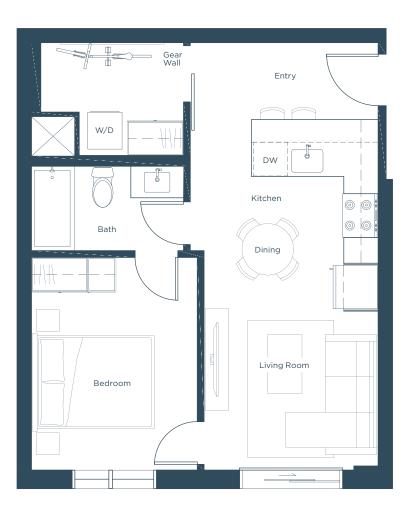

#### 1 Bed, 1 Bath | 541 s.f.

# RILEY

#### DIMENSIONS

| Kitchen     | : | 10.1' x 11.2' |
|-------------|---|---------------|
| Living Room | : | 10.1' x 9.3'  |
| Bedroom     | : | 9.8' x 12.4'  |

The builder reserves the right to modify or change plans, specifications, features and prices without notice. Materials may be substituted with equivalent or better at the builder's sole discretion. All dimensions and sizes are approximate and are based on architectural measurements. As reverse, mirrored and/or flipped plans occur throughout the building, please see architectural plans if material to your decision to rent. Renderings, furnishings and equipment shown are an artist's conception and are intended as a general reference only. Please see the disclosure statement for specific offering details. E. & O.E.