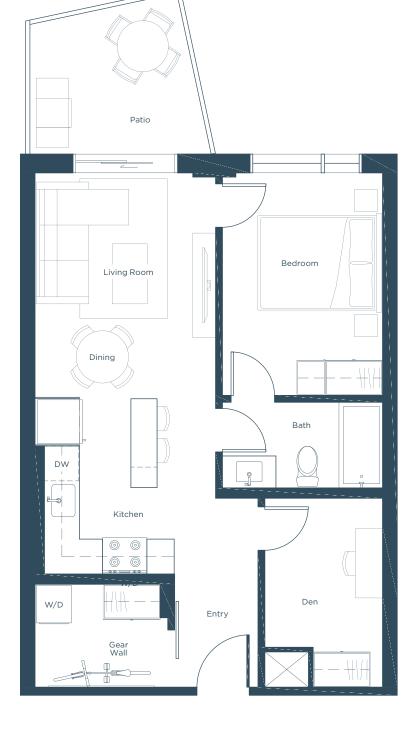

1 Bed, 1 Bath + Den | 640 s.f.

DIMENSIONS Kitchen

Den Patio

POPPY ALT

: 10' x 10.2'

: 7' x 10.1'

: 20' x 6'

Living Room : 10.7' x 8.5'

Bedroom : 9.2' x 12.3'

The builder reserves the right to modify or change plans, specifications, features and prices without notice. Materials may be substituted with equivalent or better at the builder's sole discretion. All dimensions and sizes are approximate and are bacterior, and differentiations and sizes are approximate and are bacterior and/or flipped plans cocur throughout the building, please see architectural plans if material to your decision to rent. Renderings, furnishings and equipment shown are an artist's conception and are intended as a general reference only. Please see the disclosure statement for specific offering details. E. & O.E.

# DIMENSIONS

1 Bed, 1 Bath + Den | 640 s.f.

| Kitchen     | : | 10' x 10.2'  |
|-------------|---|--------------|
| Living Room | : | 10.7' x 8.5' |
| Bedroom     | : | 9.2' x 5'    |
| Den         | : | 7' x 10.1'   |