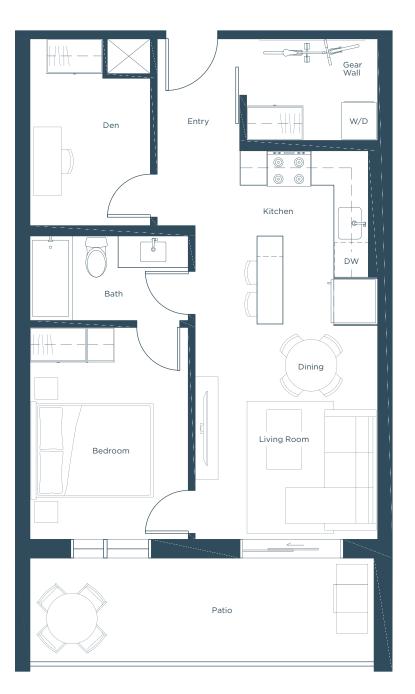

1 Bed, 1 Bath + Den | 640 s.f.

DIMENSIONS Kitchen

Den Patio

POPPY ALT

: 10' x 10.2'

: 7' x 10.1'

: 20' x 6'

Living Room : 10.7' x 8.5'

Bedroom : 9.2' x 12.3'

The builder reserves the right to modify or change plans, specifications, features and prices without notice. Materials may be substituted with equivalent or better at the builder's sole discretion. All dimensions and sizes are approximate and are bacterior, and differentiations and sizes are approximate and are bacterior and/or flipped plans cocur throughout the building, please see architectural plans if material to your decision to rent. Renderings, furnishings and equipment shown are an artist's conception and are intended as a general reference only. Please see the disclosure statement for specific offering details. E. & O.E.

# DIMENSIONS

1 Bed, 1 Bath + Den | 640 s.f.

| Kitchen     | : | 10' x 10.2'  |
|-------------|---|--------------|
| Living Room | : | 10.7' x 8.5' |
| Bedroom     | : | 9.2' x 5'    |
| Den         | : | 7' x 10.1'   |