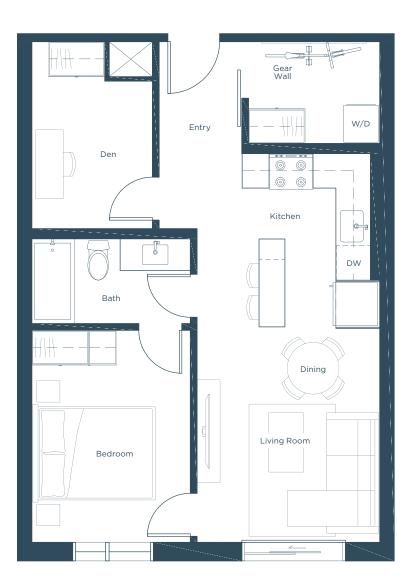

# POPPY 2

Living Room : 10.4' x 8.1' Bedroom : 9.2' x 12.9'

DIMENSIONS Kitchen

Den

Patio

1 Bed, 1 Bath + Den | 647 s.f.

: 7.5' x 10.2'

: 6.9' x 10.1'

: 10.5' x 7.4'