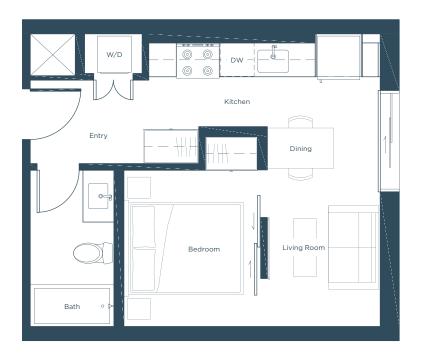

Studio, 1 Bath | 405 s.f.

## DIMENSIONS

 Kitchen
 : 13.8' x 5'

 Living Room
 : 6.8' x 7.1'

 Bedroom
 : 8.1' x 9.3'

The builder reserves the right to modify or change plans, specifications, features and prices without notice. Materials may be substituted with equivalent or better at the builder's sole discretion. All dimensions and sizes are approximate and are based on architectural measurements. As reverse, mirrored and/or flipped plans occur throughout the building, please see architectural plans if material to your decision to rent. Renderings, furnishings and equipment shown are an artist's conception and are intended as a general reference only. Please see the disclosure statement for specific offering details. E. & O.E.