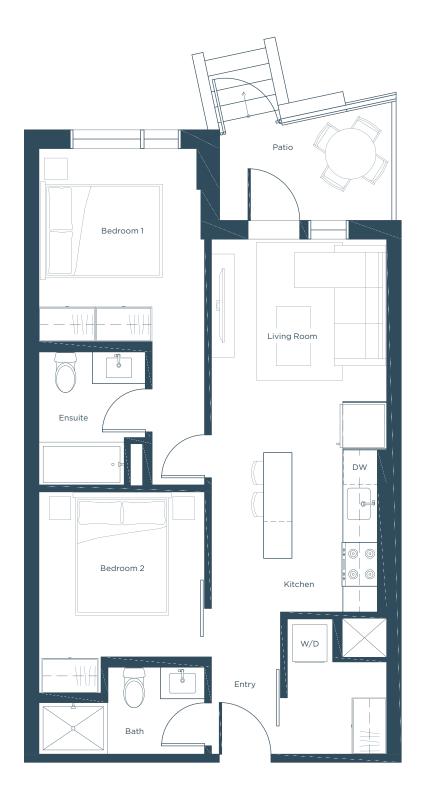

### MASON ALT

### DIMENSIONS

 Kitchen
 : 9.7' x 12.2'

 Living Room
 : 10.2' x 8.7'

 Bedroom 1
 : 9.7' x 9.7'

 Bedroom 2
 : 9.7' x 11.8'

 Patio
 : 9.1' x 6.7'