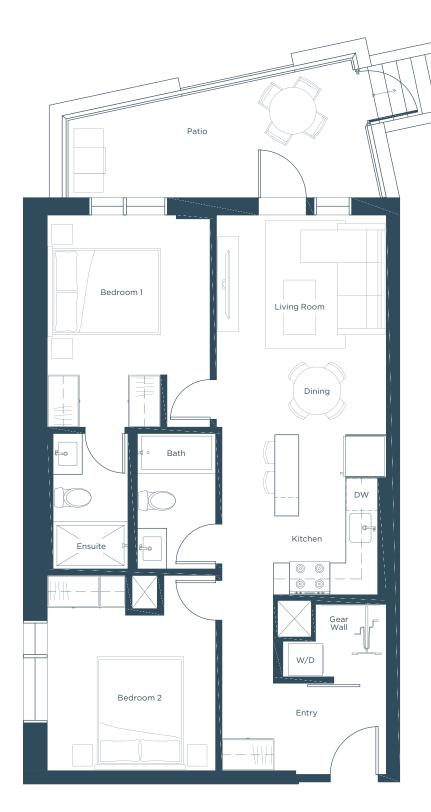

# MASON

### DIMENSIONS

 Kitchen
 : 9.7' x 12.2'

 Living Room
 : 10.2' x 9.5'

 Bedroom 1
 : 9.7' x 11.2'

 Bedroom 2
 : 9.7' x 9.7'

 Patio
 : 10' x 5.3'/7.4'