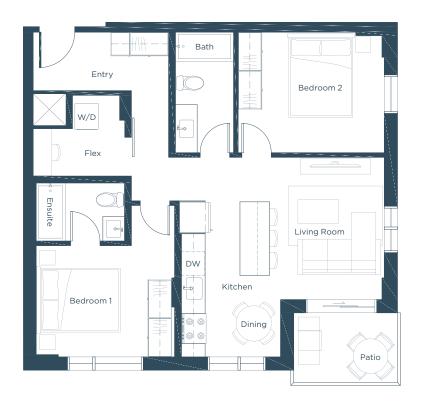

### DIMENSIONS

Kitchen : 7.1' x 13.3'
Living Room : 9.9' x 12.9'
Bedroom 1 : 11.1' x 9.4'
Bedroom 2 : 9.4' x 11.3'
Flex : 5.8' x 5'

Patio : 20.7' x 5.3'/9.3'