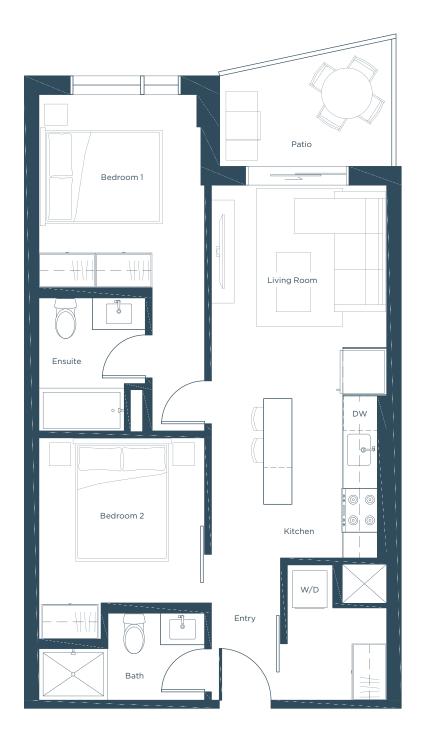

# MASON

### DIMENSIONS

 Kitchen
 : 9.7' x 12.2'

 Living Room
 : 10.2' x 9.5'

 Bedroom 1
 : 9.7' x 11.2'

 Bedroom 2
 : 9.7' x 9.7'

 Patio
 : 10' x 5.3'/7.4'