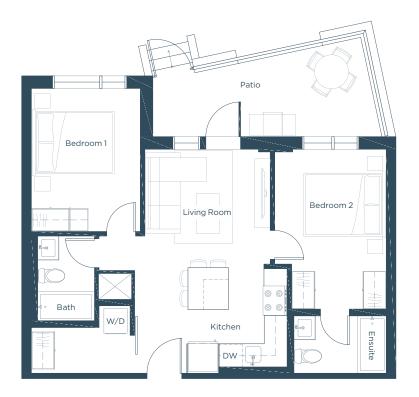

### MASON ALT

### DIMENSIONS

 Kitchen
 : 9.7' x 12.2'

 Living Room
 : 10.2' x 8.7'

 Bedroom 1
 : 9.7' x 9.7'

 Bedroom 2
 : 9.7' x 11.8'

 Patio
 : 9.1' x 6.7'