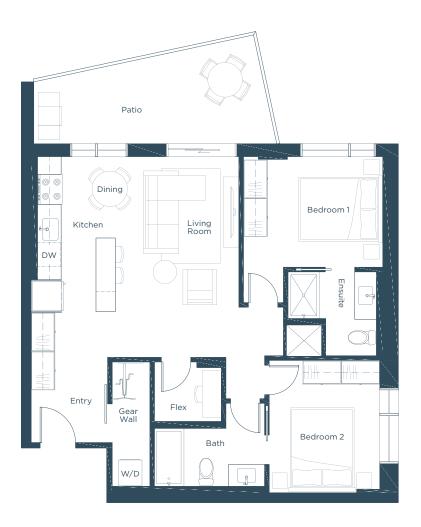

### PLAZA

### DIMENSIONS

Kitchen : 7.1' x 13.3'
Living Room : 9.9' x 12.9'
Bedroom 1 : 11.1' x 9.4'
Bedroom 2 : 9.4' x 11.3'
Flex : 5.8' x 5'

Patio : 20.7' x 5.3'/9.3'