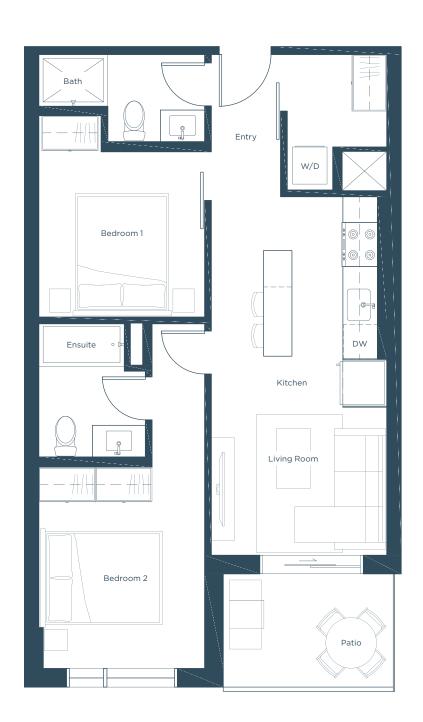

### MASON ALT

### DIMENSIONS

 Kitchen
 : 9.7' x 12.2'

 Living Room
 : 10.2' x 8.7'

 Bedroom 1
 : 9.7' x 9.7'

 Bedroom 2
 : 9.7' x 11.8'

 Patio
 : 9.1' x 6.7'