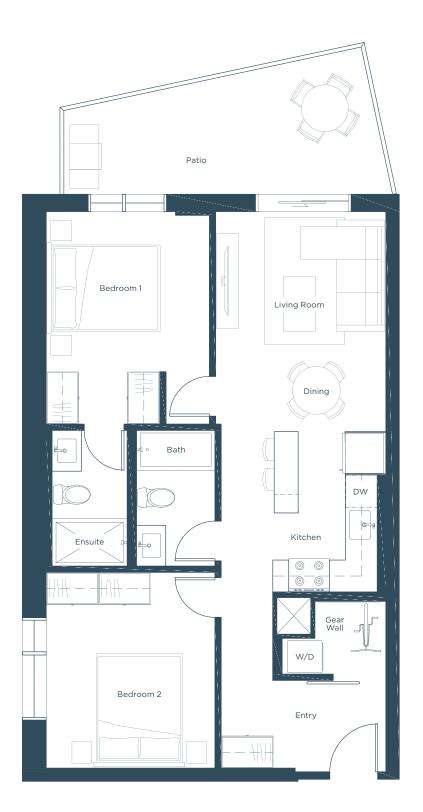

### MASON ALT

### DIMENSIONS

 Kitchen
 : 9.7' x 12.2'

 Living Room
 : 10.2' x 8.7'

 Bedroom 1
 : 9.7' x 9.7'

 Bedroom 2
 : 9.7' x 11.8'

 Patio
 : 9.1' x 6.7'