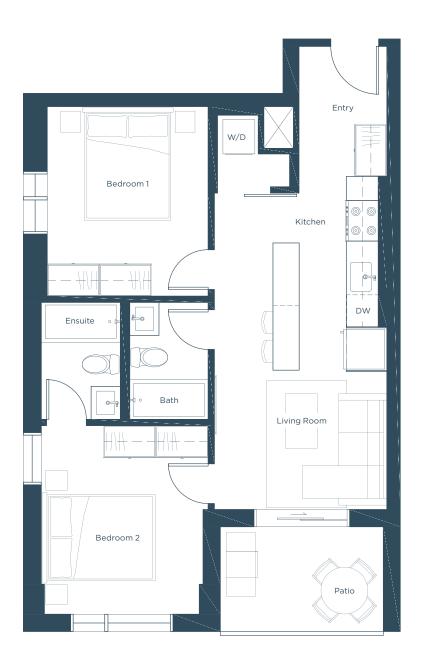

# MASON

### DIMENSIONS

 Kitchen
 : 9.7' x 12.2'

 Living Room
 : 10.2' x 9.5'

 Bedroom 1
 : 9.7' x 11.2'

 Bedroom 2
 : 9.7' x 9.7'

 Patio
 : 10' x 5.3'/7.4'