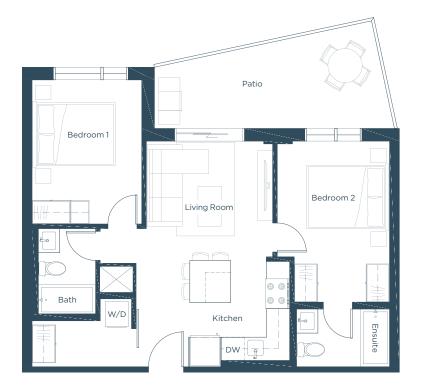

### MASON ALT

### DIMENSIONS

 Kitchen
 : 9.7' x 12.2'

 Living Room
 : 10.2' x 8.7'

 Bedroom 1
 : 9.7' x 9.7'

 Bedroom 2
 : 9.7' x 11.8'

 Patio
 : 9.1' x 6.7'