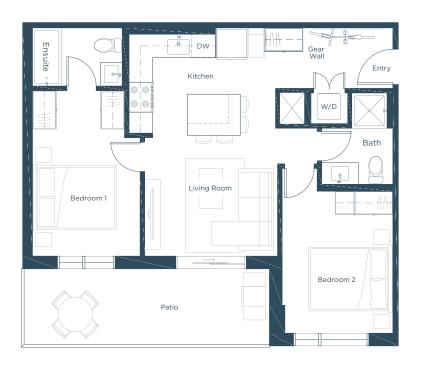

# MASON

### DIMENSIONS

 Kitchen
 : 9.7' x 12.2'

 Living Room
 : 10.2' x 9.5'

 Bedroom 1
 : 9.7' x 11.2'

 Bedroom 2
 : 9.7' x 9.7'

 Patio
 : 10' x 5.3'/7.4'