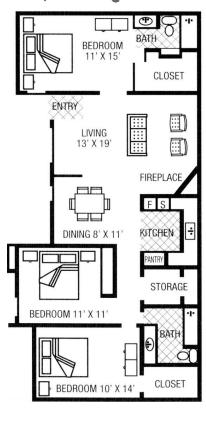

com

PARK PLACE APARTMENTS
100 Belle Fontaine
Lafayette, LA 70506
ParkPlaceLafayette@cagan.com
Cagan.com







### **APARTMENT FEATURES**

- Water, Garbage, Sewer and Pest Control Included
- Balconies/Patios
- Cable Ready
- Contemporary Blinds Throughout
- Dishwasher
- Disposal
- Fireplace
- Refrigerator
- W/D Hookup (Select Units)
- Wall-To-Wall Carpet
- Vinyl Flooring (Select Units)





Call to Speak to a Leasing Agent Today:

(337) 984-6420



PLAN A
1 Bedroom / 1 Bath
700 SO FT.



Discover Lafayette Living in a Tranquil Setting!

### ParkPlaceLafayette.com

PLAN B 2 Bedroom / 1.5 Bath 925 SQ FT.



CHOOSE FROM 1,2, AND 3 BEDROOM APARTMENT HOMES WITH SCENIC VIEWS AND EXCEPTIONAL AMENITIES.

#### PLAN C 2 Bedroom / 1.5 Bath 936 SQ FT.





#### PLAN D 3 Bedroom / 2 Bath 1,200 SQ FT.



\$

/mo