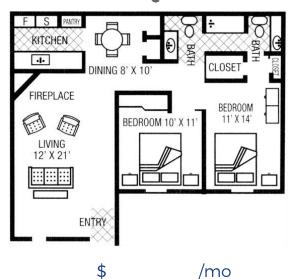

### ParkPlaceLafayette.com

PLAN B 2 Bedroom / 1.5 Bath 925 SQ FT.

CHOOSE FROM 1,2, AND 3 BEDROOM APARTMENT HOMES WITH SCENIC VIEWS AND EXCEPTIONAL AMENITIES.