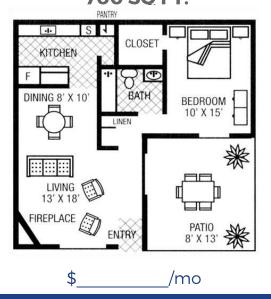

Call to Speak to a Leasing Agent Today:

(337) 984-6420

PLAN A
1 Bedroom / 1 Bath
700 SO FT.

Discover Lafayette Living in a Tranquil Setting!