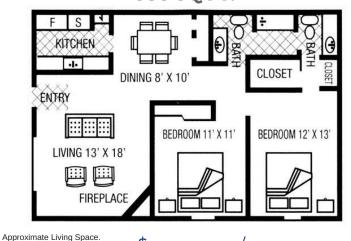

ck(s)
- Two Swimming Pools

# ParkPlaceLafayette.com

PARK PLACE APARTMENTS
100 Belle Fontaine
Lafayette, LA 70506
ParkPlaceLafayette@cagan.com
Cagan.com







### **APARTMENT FEATURES**

- Water, Garbage, Sewer and Pest Control Included
- Balconies/Patios
- Cable Ready
- Contemporary Blinds Throughout
- Dishwasher
- Disposal
- Fireplace
- Refrigerator
- W/D Hookup (Select Units)
- Wall-To-Wall Carpet
- Vinyl Flooring (Select Units)





Call to Speak to a Leasing Agent Today:

(337) 984-6420



PLAN A
1 Bedroom / 1 Bath
700 SO FT.



Discover Lafayette Living in a Tranquil Setting!

### ParkPlaceLafayette.com

PLAN B 2 Bedroom / 1.5 Bath 925 SQ FT.



CHOOSE FROM 1,2, AND 3 BEDROOM APARTMENT HOMES WITH SCENIC VIEWS AND EXCEPTIONAL AMENITIES.

#### PLAN C 2 Bedroom / 1.5 Bath 936 SQ FT.





#### PLAN D 3 Bedroom / 2 Bath 1,200 SQ FT.



\$

/mo