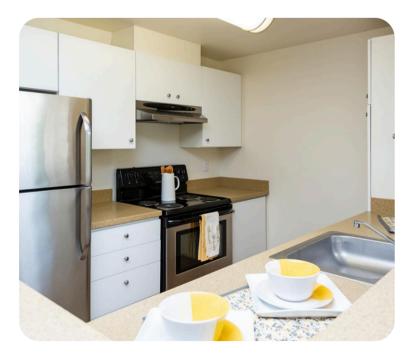

#### **Apartment Amenities**

- Stainless Steel Appliances
- Vaulted Ceilings in Select Homes
- Fireplaces in Select Homes
- Faux Wood Plank Flooring in Select Homes
- Washer & Dryer
- Private Patios