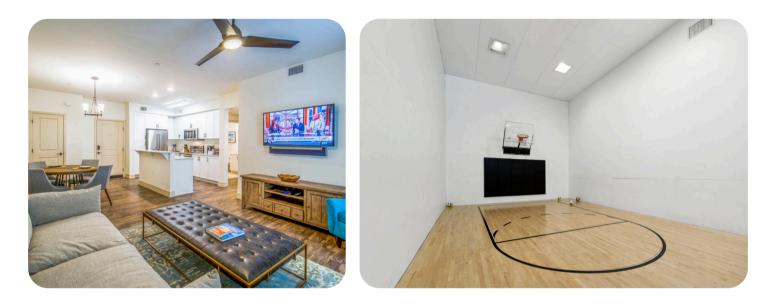

#### **Apartment Amenities**

- Stainless Steel Appliances
- Vaulted Ceilings in Select Homes
- Fireplaces in Select Homes
- Faux Wood Plank Flooring in Select Homes
- Washer & Dryer
- Private Patios

### **Community Amenities**

- Basketball Court
- Gas BBQ
- Clubhouse
- TV Lounge
- Courtyard
- Fitness Center
- Pool & Hot Tub

- Patio w/ Fire Pit
- Dog Park
- On-Site Maintenance & Management
- Courtesy Patrol
- Package Receiving