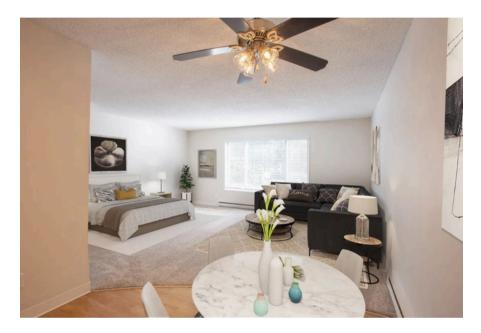

#### **APARTMENT**

#### **Amenities**

- Carpeted Floors
- Ceiling Fan
- Community Laundry Room
- Dishwasher
- Disposal
- Euro Style Bedrooms
- Extra Storage
- Fireplace
- Large Closets
- Large Deck w/ Storage
- Refrigerator
- Window Coverings