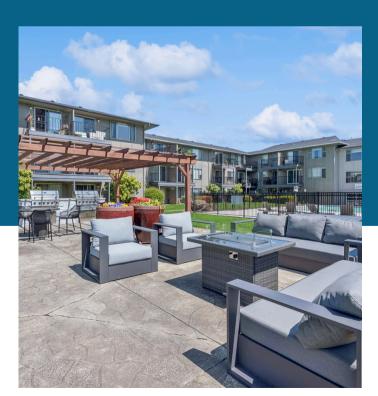

## It's Well Equipped.

When you live at Overlook at the Willamette, you're just an 11-minute walk from a laid-back sports bar, and a 30-second walk to a pool with a sundeck you can lay out on. With outstanding amenities and an unbeatable location, this isn't just where you want to live—it's where you want to be.

### **Amenities**

- BBQ Area
- Carport
- Clubhouse
- Fitness Center
- Laundry Facilities
- Pool
- Public Transportation
- Sauna
- WiFi Lounge
- Yoga Studio