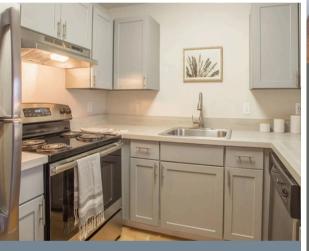

#### **Apartment Amenities**

- Balconies, Patios, or Decks
- European-Style Fixtures
- Upgraded Cabinets
- Window Coverings
- View
- Community Laundry Room
- Washer/Dryer (select units)
- Fireplaces (select units)
- Refrigerator
- Dishwasher/Disposal
- Electronic Thermostat
- Extra Storage

## Love Where You Live

Welcome home to Miramonte Lodge Apartments, Milwaukie Oregon's premier apartment community. Our wonderful studio, one, and two bedroom apartment homes offer breathtaking lake side and creek side views. We also feature cozy fireplaces, covered parking and extra storage space. You can enjoy our 2,000 square-foot sun deck overlooking the lake, entertain friends at our picnic and barbecue areas or swim in the seasonal pool. Our community also offers a fitness center for your enjoyment. Come live at Miramonte Lodge, and enjoy a little bit of country in the city, Northwest living at its best!