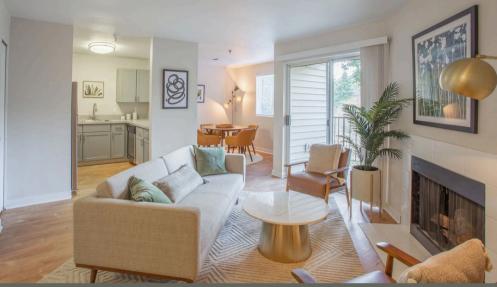

#### **Apartment Amenities**

- Balconies, Patios, or Decks
- European-Style Fixtures
- Upgraded Cabinets
- Window Coverings
- View
- Community Laundry Room
- Washer/Dryer (select units)
- Fireplaces (select units)
- Refrigerator
- Dishwasher/Disposal
- Electronic Thermostat
- Extra Storage

## Love Where You Live

Welcome home to Miramonte Lodge Apartments, Milwaukie Oregon's premier apartment community. Our wonderful studio, one, and two bedroom apartment homes offer breathtaking lake side and creek side views. We also feature cozy fireplaces, covered parking and extra storage space. You can enjoy our 2,000 square-foot sun deck overlooking the lake, entertain friends at our picnic and barbecue areas or swim in the seasonal pool. Our community also offers a fitness center for your enjoyment. Come live at Miramonte Lodge, and enjoy a little bit of country in the city, Northwest living at its best!

### Top-Notch & Tight-Knit

Smart space is designed for the way you live. That means providing an extraordinary level of privacy, security and serenity. A thoughtful amenity package means you never have to venture beyond the residences to find solitude, excitement, excellent cuisine or wellness.