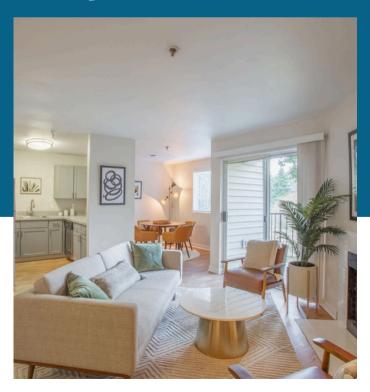

## APARTMENT

## **Amenities**

- Balconies, Patios, or Decks
- Community Laundry Room
- Dishwasher/ Disposal
- Electronic Thermostat
- European-Style Fixtures
- Extra Storage
- Fireplaces\*
- Refrigerator
- Upgraded Cabinets
- View
- Washer/Dryer\*
- Window Coverings
- 'In select units only.