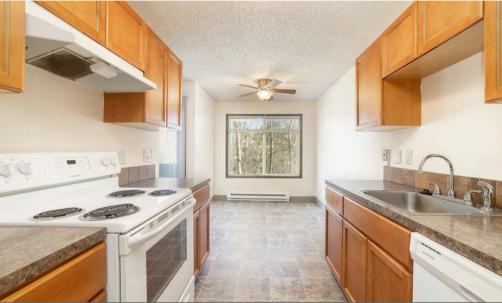

#### **Apartment Amenities**

- Open Living & Dining Areas
- Ceiling Fan in select units
- Private Patio or Balcony
  Outdoor Space (select homes)
- Spacious Closets
- Window Coverings
- Dishwasher