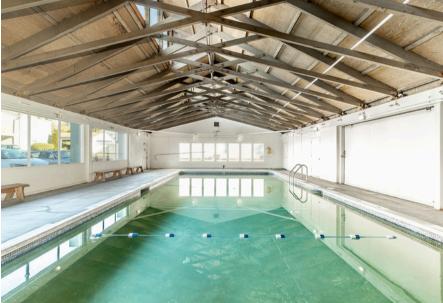

### Community Amenities

- Pet-Friendly Community
- Indoor Pool
- Carports and Garages available
- On-Site Management
- 24/7 Emergency Maintenance
- Extra Storage Available
- On-Site Laundry Facility
- Online Payment Convenience
- Peaceful, Tree-Lined Community
- Easy Access to I-205 & TriMet Transit
- Close to Walking Trails, Parks& Local Shops

Whether you're walking your dog, enjoying the indoor pool, or meeting neighbors in our serene, green surroundings, you'll find that Concord Crossing feels like home.