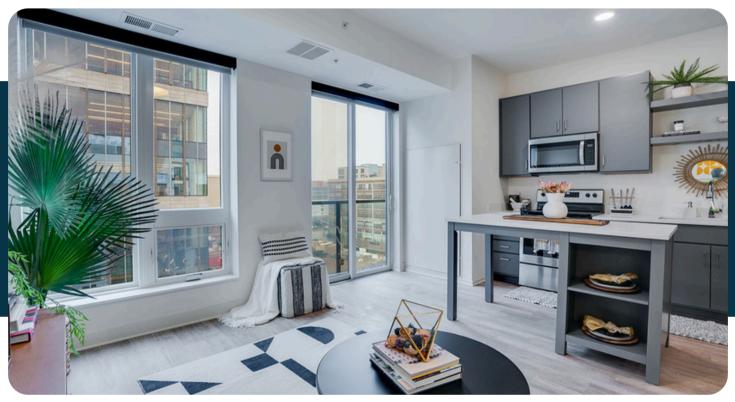

#### **Apartment Amenities**

- Modern kitchens & baths
- Furniture-style islands
- Luxury bedroom carpeting
- Large walk-in closets
- In-unit washer & dryer
- Wifi & Cable ready
- Vaulted ceilings
- Expansive balconies & more