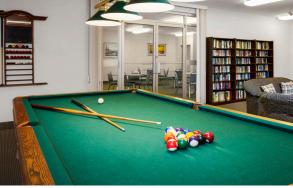

#### **Community Amenities**

- · Indoor salt water swimming pool
- · Games room with billiards table
- · Fully equipped fitness centre and saunas
- Tenant appreciation events
- Party room
- · Amenities room with library
- Bicycle storage room
- Guest suite
- · Free outdoor visitor parking
- · Controlled indoor tenant parking
- 24 hour surveillance