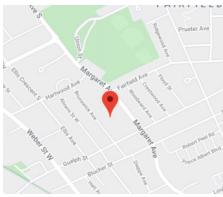

## **Your Destination**

Map data ©2021 Google

# 305 & 315 Margaret Avenue Kitchener, ON N2H 6S5

From the East: Take Highway 401 to Highway 8. Take Highway 8 westbound for 8 km towards Kitchener/Waterloo. Turn onto Conestoga Parkway and head northbound to Wellington Street. Take Wellington Street Westbound to Margaret Avenue. Turn right onto Margaret Avenue and travel north to destination, which is on the left.

From the West: Travel on Conestoga Parkway heading eastbound to Wellington Street. Take Wellington Street westbound to Margaret Avenue. Turn right onto Margaret Avenue and travel north to destination, which is on the left.