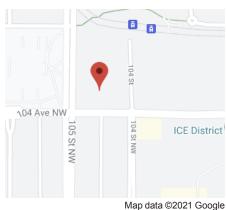

# **Your Destination**

### 10411-105th Avenue, Suite 129 Edmonton, AB T5H 4R8

From the North: Take Yellowhead Trail to 97th Street NW. Exit at 97th Street NW and travel southbound. Turn right onto 111 Avenue NW and travel west. Turn left onto 101 Street NW and travel southbound to 104 Avenue NW. At 104 Avenue turn right and continue westbound to destination.

From the South: Take Gateway Boulevard NW to Saskatchewan Drive NW. Turn right and travel eastbound to Queen Elizabeth Park Road, Follow Queen Elizabeth Park Road to Walterdale Hill NW and continue onto 105 Street NW. Turn right onto 104 Avenue NW and travel eastbound for one block. Turn left onto 104 Street NW.