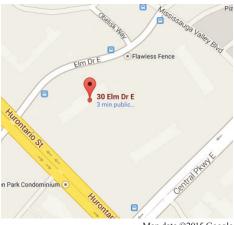

## Your Destination

Map data ©2015 Google

#### 30 Elm Drive East Mississauga, ON L5A 4C3

From the South: Take the QEW to Hurontario Street (Highway 10). Exit onto Hurontario and travel northbound for 3.5 km. Turn right onto Elm Drive and turn into the first entrance on your right to reach destination.

From the North: Take Highway 401 to Hurontario Street (Highway 10). Exit onto Hurontario and travel southbound for 6 km to Elm Drive. Turn left onto Elm Drive and turn into the first entrance on your right to reach destination.