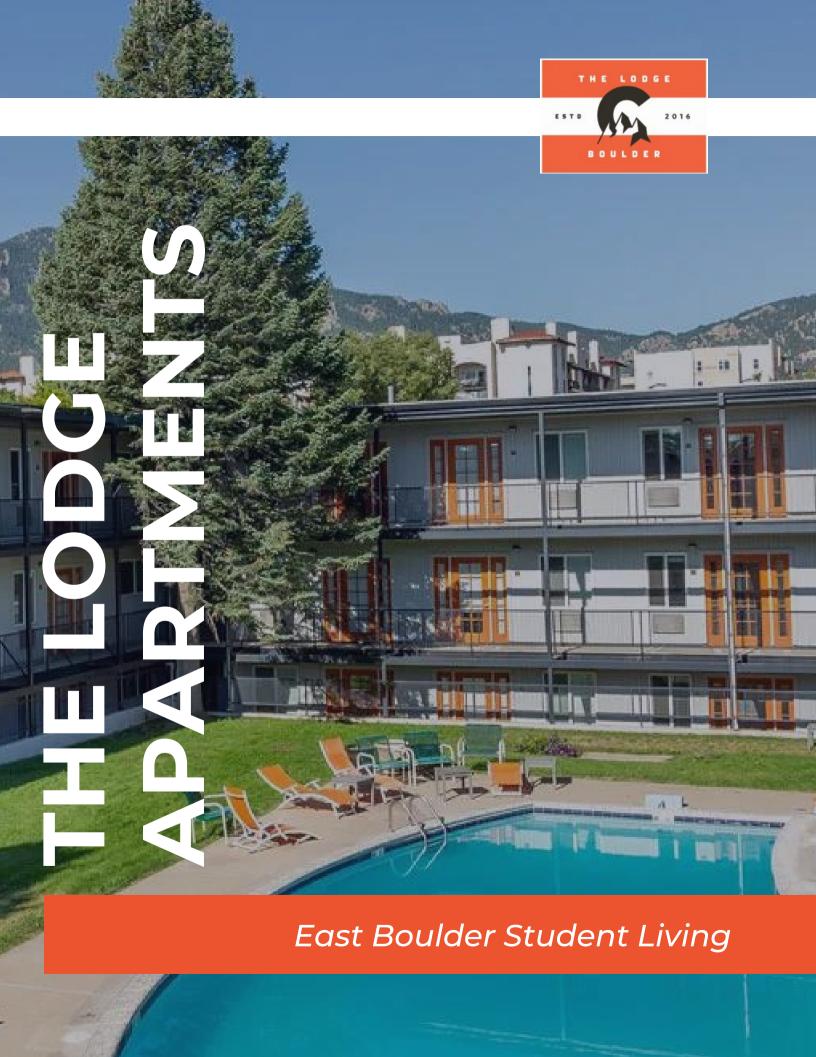

#### IN THE HEART OF BOULDER

Welcome to The Lodge, Boulder's student community where modern comfort and style come standard. Less than a 5-minute walk to campus, The Lodge is in the ideal area for easy access to the University of Colorado and all of the shopping, restaurants, and entertainment that Boulder and nearby Denver provide.

Escape to your own oasis within one of The Lodge's spacious studio, one-, two- and three-bedroom floor plans. Our pet-friendly community features countless amenities, such as a swimming pool, granite countertops, and in-unit washers and dryers.