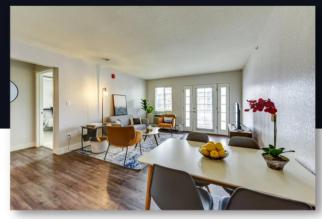

Escape to your own oasis within one of The Lodge's spacious studio, one-, two- and three-bedroom floor plans. Our pet-friendly community features countless amenities, such as a swimming pool, granite countertops, and in-unit washers and dryers.

## **AMENITIES**

- Furnished Units (view furniture collection here)
- On-Site Management & Maintenance
- Renovated Clubhouse
- Pool and Spa
- Pet Friendly (with applicable fees)
- Parking Available
- LVT Flooring & Stainless Steel Appliances
- In-Unit Washers & Dryers