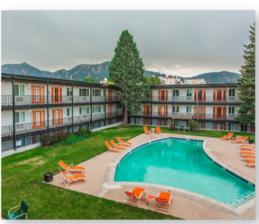

Escape to your own oasis within one of The Lodge's spacious studio, one-, two- and three-bedroom floor plans. Our pet-friendly community features countless amenities, such as a swimming pool, granite countertops, and in-unit washers and dryers.

## **AMENITIES**

- Furnished Units (view furniture collection here)
- On-Site Management & Maintenance
- Renovated Clubhouse
- Pool and Spa
- Pet Friendly (with applicable fees)
- Parking Available
- LVT Flooring & Stainless Steel Appliances
- In-Unit Washers & Dryers