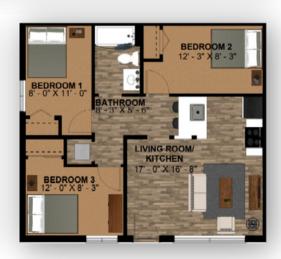

# **FLOORPLANS**

- Studio, One-, Two-, and Three-Bedroom Apartments
- Individual leases or up to four roommates available