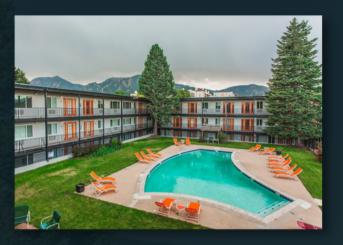

Escape to your own oasis within one of The Lodge's spacious studio, one-, two- and three-bedroom floor plans. Our pet-friendly community features countless amenities, such as a swimming pool, granite countertops, and in-unit washers and dryers.

## **AMENITIES**

- Furnished Units (view furniture collection here)
- On-Site Management & Maintenance
- Renovated Clubhouse
- Pool and Spa
- Pet Friendly (with applicable fees)
- Parking Available
- LVT Flooring & Stainless Steel Appliances
- In-Unit Washers & Dryers