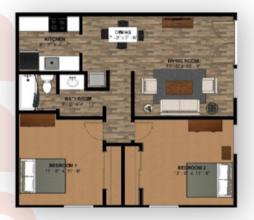

# **FLOORPLANS**

- Studio, One-, Two-, and Three-Bedroom Apartments
- Individual leases or up to four roommates available