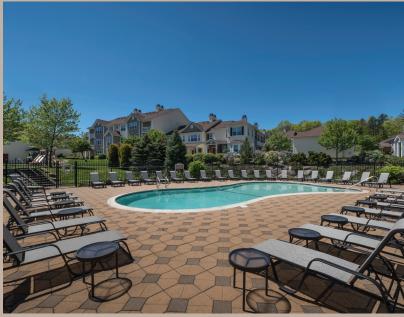

#### **COMMUNITY AMENITIES**

- Resident Lounge
- Sparkling Pool with Landscaped Sundeck
- Indoor Spa
- Game Room with Billiards
- Fully-Equipped Business Center
- · Fitness Center with Mirror Interactive Display and Peloton Bikes
- Yoga/Stretching Studio with Smart TV
- Dog Park