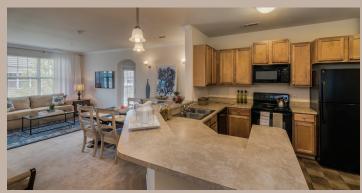

#### **APARTMENT AMENITIES**

- Spacious One- and Two-Bedroom Apartments Plus Two- and Three-Bedroom Townhomes
- Upgraded Apartments Available
- Large, Light-Filled Windows
- Vaulted Ceilings and Fireplaces in Select Apartment Homes
- Crown Molding
- · Designer Cabinets with Raised-Panel Doors
- Kitchen Pantries
- Breakfast Bars
- Oversized Vanities with Full Length Mirrors
- Huge Master Walk-In Closets
- · Large Patios and Balconies in Select Apartment Homes
- Attached and Detached Garages
- · Washers and Dryers in Every Home