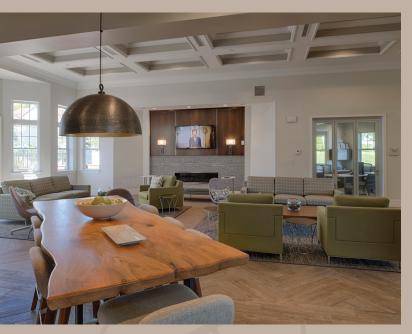

#### **COMMUNITY AMENITIES**

- Resident Lounge
- Sparkling Pool with Landscaped Sundeck
- Indoor Spa
- Game Room with Billiards
- Fully-Equipped Business Center
- · Fitness Center with Mirror Interactive Display and Peloton Bikes
- Yoga/Stretching Studio with Smart TV
- Dog Park

#### **APARTMENT AMENITIES**

- Spacious One- and Two-Bedroom Apartments Plus Two- and Three-Bedroom Townhomes
- Upgraded Apartments Available
- Large, Light-Filled Windows
- Vaulted Ceilings and Fireplaces in Select Apartment Homes
- Crown Molding
- · Designer Cabinets with Raised-Panel Doors
- Kitchen Pantries
- Breakfast Bars
- Oversized Vanities with Full Length Mirrors
- Huge Master Walk-In Closets
- · Large Patios and Balconies in Select Apartment Homes
- Attached and Detached Garages
- · Washers and Dryers in Every Home