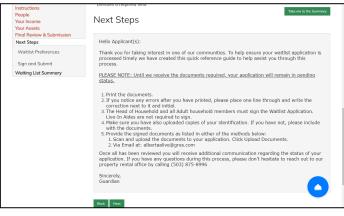

10. The next steps. The application that has been entered needs to be signed by all adult occupants. Your application has not been submitted until this step has been accomplished. Documents will be provided in step 12. **NEXT** 