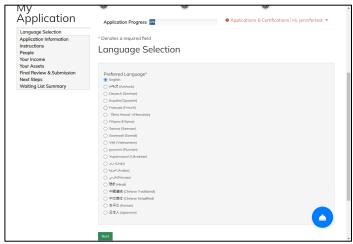

- 3. Start your application.
  - 1. Select your application language.
  - 2. Review application information and instructions.
- 4. Enter your background information.
  - 1. First, enter your personal information. NEXT
  - 2. Add your address information. *If you do not* have a current address, click 'I have no address.' **NEXT**
  - 3. Select 'Add Additional Adult Occupant' to enter any adult occupant(s) information. *If there are no other adult occupants, leave blank.* **NEXT**
  - 4. Enter household information, reasonable accommodations, resident history, personal references. **NEXT**