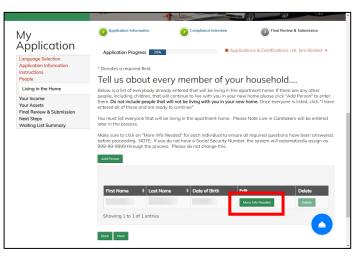

### Apply to our online waitlist application! Need assistance? Contact the property office directly.

- 6. Next, we will begin gathering information about the people in your household.
  - 1. Enter household information. **NEXT**
  - All adult occupants will be listed next. Click 'Add Person' to add any other people, including children, that will live with you in your new home. Occupants might have 'More Info Needed' next to their name. Click on that to supply additional information.