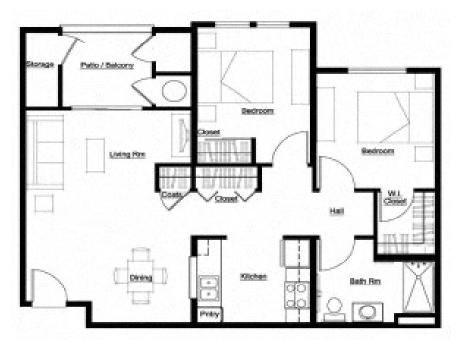

# **Application Information Floorplan Information**

# **Employment Verification Fee**

\$15.40 per verification

| 2 BED/1 BATH |                 | 909 Sq. Ft.                 |          |          |
|--------------|-----------------|-----------------------------|----------|----------|
|              |                 | Annual Gross Income Limits* |          |          |
| MONTHLY RENT | TOTAL #OF UNITS | MINIMUM                     | MAXIMUM  |          |
| \$708        | 10              | \$21,240                    | 1-Person | \$22,920 |
|              |                 |                             | 2-Person | \$26,200 |
| \$903        | 100             | \$27,090                    | 1-Person | \$30,350 |
|              |                 |                             | 2-Person | \$34,650 |
| \$1,098      | 5               | \$32,940                    | 1-Person | \$36,420 |
|              |                 |                             | 2-Person | \$41,580 |