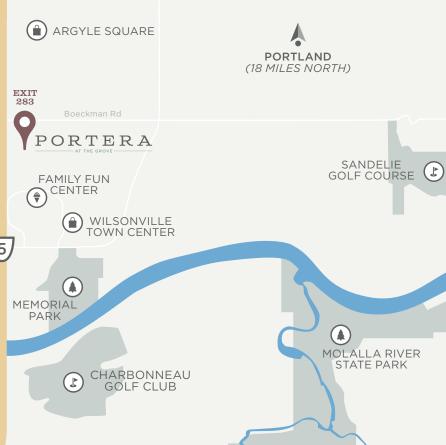

#### **AROUND TOWN**

- Neighborhood walking trails
- Trail-side fitness stations
- Adjacent 1-acre public park
- Dog park within walking distance
- Over 190 restaurants, bars and cafes
- 200 acres of maintained parks, and miles of hiking and biking trails
- Nearby shopping includes Wilsonville Town Center, Old Town Square and Argyle Square