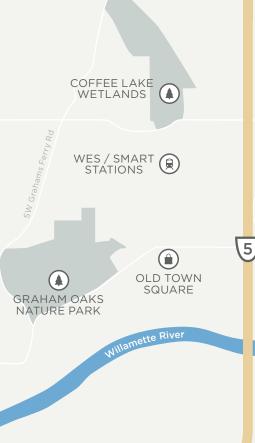

### **TRANSPORTATION**

- South Metro Area Regional Transit
  (SMART) nearby connects to Canby Area
  Transit (CATs) and Salem Area Transit
  (Cherriots)
- TriMet's Westside Express Service (WES) with access to downtown Portland, Portland International Airport, Beaverton, Hillsboro and Gresham

#### **AROUND TOWN**

- Neighborhood walking trails
- Trail-side fitness stations
- Adjacent 1-acre public park
- Dog park within walking distance
- Over 190 restaurants, bars and cafes
- 200 acres of maintained parks, and miles of hiking and biking trails
- Nearby shopping includes Wilsonville Town Center, Old Town Square and Argyle Square