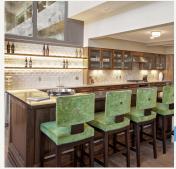

### **COMMUNITY AMENITIES**

- Controlled-Access Building with Elevators
- Sky Deck with Outdoor Kitchen, Putting Green and Bocce Ball
- Community Gardens
- Clubhouse with Fireplace, Exhibition Kitchen & Bar/Lounge
- 24-Hour Wellness Center
- Private Dining/Conference Room
- Billiards Room
- Card Room with Poker & Bridge Tables
- Theater with Surround Sound
- Multi-Purpose Room for Arts/Crafts, Special Events, Group Meetings & More
- Overnight Guest Suite
- Library
- Complimentary Coffee Bar & Daily Newspapers
- Additional Storage and Bike Storage Available
- Direct Access Tandem Garages, Detached Garages & Carports Available
- Pets Welcome (Breed Restrictions Apply)
- Non-Smoking Community