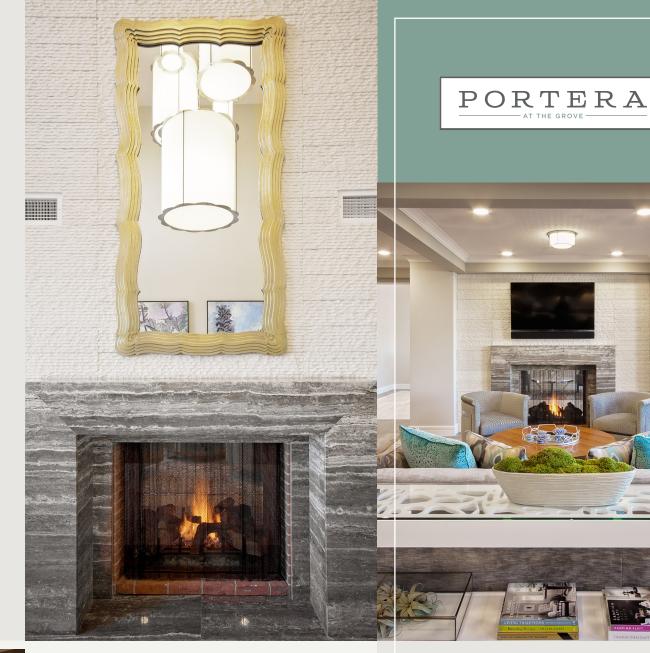

### **COMMUNITY AMENITIES**

- Controlled-Access Building with Elevators
- Sky Deck with Outdoor Kitchen, Putting Green and Bocce Ball
- Community Gardens
- Clubhouse with Fireplace, Exhibition Kitchen & Bar/Lounge
- 24-Hour Wellness Center
- Private Dining/Conference Room
- Billiards Room
- Card Room with Poker & Bridge Tables
- Theater with Surround Sound
- Multi-Purpose Room for Arts/Crafts, Special Events, Group Meetings & More
- Overnight Guest Suite
- Library
- Complimentary Coffee Bar & Daily Newspapers
- Additional Storage and Bike Storage Available
- Direct Access Tandem Garages, Detached Garages & Carports Available
- Pets Welcome (Breed Restrictions Apply)
- Non-Smoking Community

### YOUR HOME

Admire Mount Hood and Oregon's coastal range by the fireplace without even having to leave the comfort of your own home. Choose from two interior finish palettes and 15 spacious floor plans ranging from 1 to 3 bedrooms. Each unit is fully equipped with modern quartz countertops, stainless steel appliances, washers and dryers, air conditioning, and spacious walk-in closets.