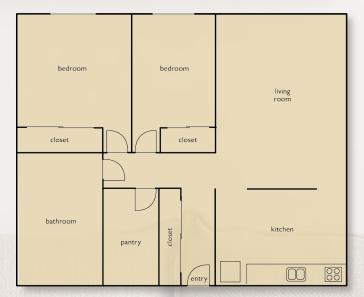

r.com

## WELCOME HOME DISCOVER YOUR IDEAL SPACE

Welcome to Surfwood Manor Apartments, where comfort meets convenience in our spacious apartment floor plans! Offering a thoughtful selection of one and two-bedroom layouts, each design maximizes living space and natural light to create a cozy and inviting atmosphere.



1 BED • 1 BATH • 529SF APT# \_\_\_\_\_ AVAILABLE\_\_\_\_\_

Located on the scenic Oregon Coast, Lincoln City has 7½ miles of beautiful, clean sandy beaches, the Salmon River to the north, and the Siletz River and Siletz Bay National Wildlife Refuge to the south. Lincoln City enjoys a mild maritime climate, has a thriving retirement community and is a popular tourist destination. With the Tanger Outlet mall, and events that bring a crowd, there is always something to enjoy.



2 BED • 1 BATH • 794SF APT<u>#</u> AVAILAB<u>LE</u>

## LINCOLN CITY LOVE LIVING AT THE COAST

B

SW 52nd C

Surfwood Manor



4545 SW Highway 101 | Lincoln City, Oregon 97367 P:(541) 996-3477 | surfwoodmanor@cresapts.com

surfwoodmanor.com