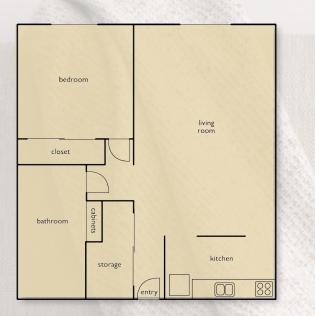

1 BED • 1 BATH • 529SF APT# \_\_\_\_\_ AVAILABLE\_\_\_\_\_

Located on the scenic Oregon Coast, Lincoln City has 7½ miles of beautiful, clean sandy beaches, the Salmon River to the north, and the Siletz River and Siletz Bay National Wildlife Refuge to the south. Lincoln City enjoys a mild maritime climate, has a thriving retirement community and is a popular tourist destination. With the Tanger Outlet mall, and events that bring a crowd, there is always something to enjoy.