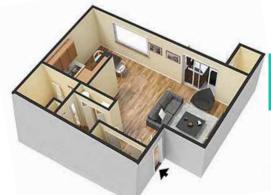

#### **APARTMENT AMENITIES**

Recently Renovated Washer/Dryer Hookup\* Patio/Balcony New Stainless Steel Sinks Efficient Appliances New Light Fixtures Large Closets

\* In Select Apartments

**ONE BEDROOM** 1 BATH | 735-753 SQ. FT.