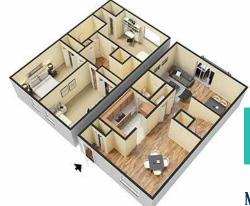

res Large Closets

\* In Select Apartments





**ONE BEDROOM** 1 BATH | 735-753 SQ. FT.

HAMILTONSQUARE-APARTMENTS.COM



317.896.2553 | 808 CLUBHOUSE DR. · WESTFIELD, IN 46074 A Zidan Management Group Community.









## COMFORT MEETS CONVENIENCE

Welcome to Westfield's premier residences where modern comfort and style come standard. Escape to your safe haven within one of Hamilton Square Apartments' spacious studio, one, two, and three-bedroom floor plans.

#### **COMMUNITY AMENITIES**

Swimming Pool Fitness Center Lake View\* Playground BBQ/Picnic Area Dog Park Laundry Facilities Valet Trash

#### **APARTMENT AMENITIES**

Recently Renovated Washer/Dryer Hookup\* Patio/Balcony New Stainless Steel Sinks Efficient Appliances New Light Fixtures Large Closets

\* In Select Apartments





THREE BEDROOM TOWNHOME 1.5 BATH | 1,386 SQ. FT.

**TWO BEDROOM** 1 BATH | 835-853 SQ. FT.

### NOT SHOWN:

3 Bedroom 2.5 Bathroom Townhome 1,386 sqft

# HAMILTONSQUARE-APARTMENTS.COM



317.896.2553 | 808 CLUBHOUSE DR. · WESTFIELD, IN 46074 A Zidan Management Group Community.