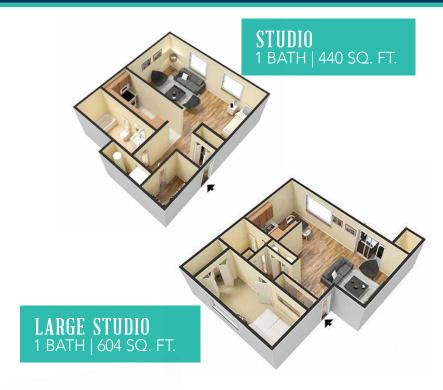

## COMFORT MEETS CONVENIENCE

Welcome to Westfield's premier residences where modern comfort and style come standard. Escape to your safe haven within one of Hamilton Square Apartments' spacious studio, one, two, and three-bedroom floor plans.