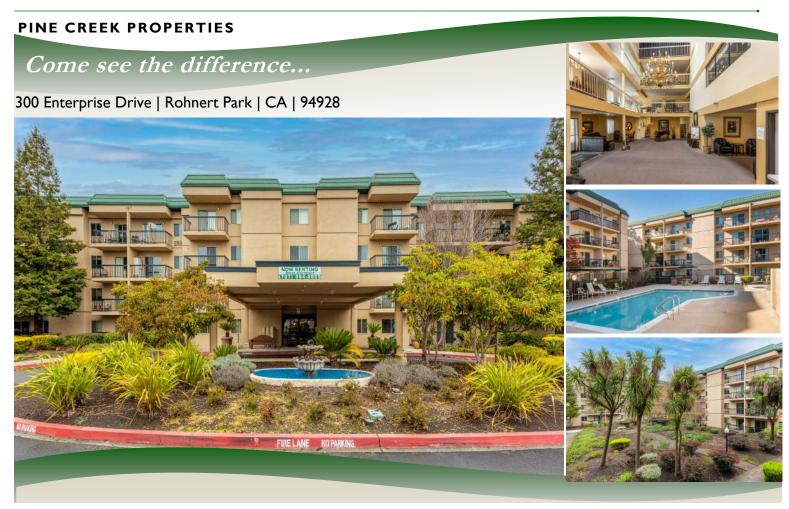

#### PINE CREEK PROPERTIES

### Come see the difference...

300 Enterprise Drive | Rohnert Park | CA | 94928

The Altamont Apartments - 1 Bedroom

The Altamont Apartments - Studio Apartment

## **ALTAMONT APARTMENTS**

Altamont Apartments is a four story 230-unit apartment complex designed for senior (55+) living. The complex offers many amenities including: air conditioning, pool, spa, elevators, movie theatre, fitness room, party tables, cards and other games. Social activities are offered on a regular basis, such as a Christmas Party.

The Altamont Apartments are conveniently located within walking distance of: Senior Center, shopping, banking, post office, bus stop, dining and much more. Wi-Fi is available in common areas. Extra care was taken in construction with 1 1/2" light weight concrete between floors and 2 stud walls with extra insulation between units to provide maximum **Sound Control & Fire Sprinklers**.

The grounds are beautifully maintained and abundant parking is available. There are studios, one-bedrooms, junior penthouses and penthouse apartments. Units have ample closet space. Each resident is responsible for their own electricity, telephone and cable television. The other utilities are paid by the landlord. There is a laundry room on every floor with three washers and dryers in each of them.