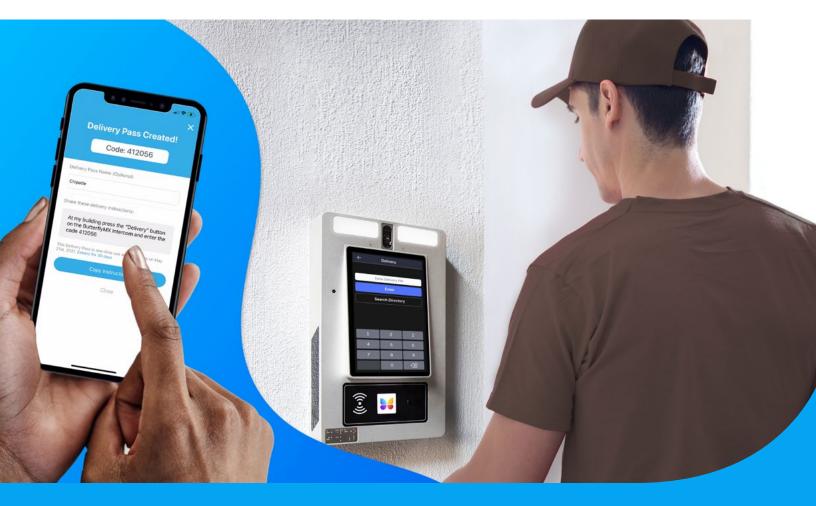

# **Delivery Pass**

Never worry about missing a delivery again.

Delivery pass allows you to easily create a single-use, six-digit code to send to carriers so they can enter your building.

### THREE EASY STEPS:

Open the ButterflyMX app

Click '+ Delivery Pass'

Copy and paste the automatically generated code into the e-commerce provider's "delivery instructions" box at check-out

#### **NEVER MISS ANOTHER DELIVERY**

With delivery pass, carriers will never have to leave a package outside your building again. And, you won't have to rearrange your schedule to be home for deliveries.

#### SECURE

The intercom takes a time- and datestamped photo every time a delivery pass is used to gain access to the building. You can view this photo at any time in your mobile app.

#### SIMPLE

Delivery pass is easy and quick to set up. If you have any questions, contact your property manager for assistance.

| Delivery Pass Created! |                                                                                  |
|------------------------|----------------------------------------------------------------------------------|
|                        | Code: 412056                                                                     |
| elivery Pas            | s Name (Optional)                                                                |
| Chipotle               |                                                                                  |
| Share these            | delivery instructions:                                                           |
|                        | uilding press the "Delivery" button<br>utterflyMX Intercom and enter the<br>2056 |
|                        | Pass is one-time use and will expire on May<br>tend for 30 days                  |
|                        | Copy Instructions                                                                |
|                        | Close                                                                            |
|                        |                                                                                  |
|                        |                                                                                  |