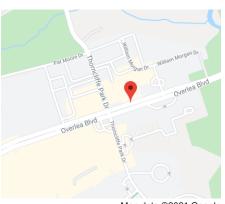

#### **Your Destination**

Map data ©2021 Google

### 85 & 95 Thorncliffe Park Drive Toronto, ON M4H 1L6

South on Don Valley Parkway: Take Don Mills Road north. Turn right onto Don Mills Road and travel northbound to Overlea Boulevard. Turn left onto Overlea Boulevard and travel west one block to Thorncliffe Park Drive. Turn left onto Thorncliffe Park Drive and continue to destination.

North on Don Valley Parkway: Take Don Mills Road north. Turn left onto Overlea Boulevard and continue one block west to Thorncliffe Park Drive. Turn left on Thorncliffe Park Drive and continue to destination.